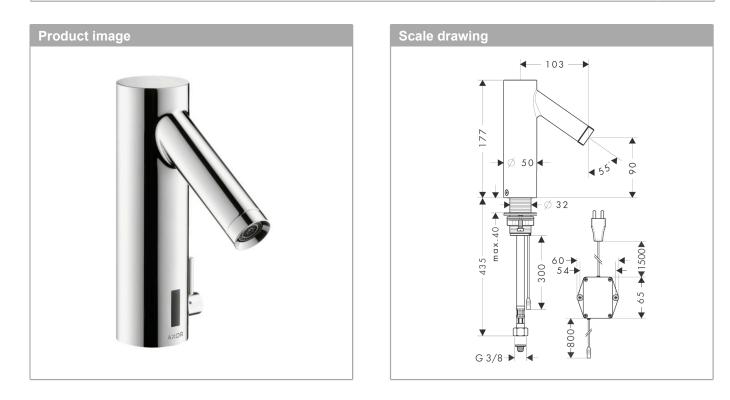

### Description

- product features
- · ComfortZone 90
- projection 103 mm .
- normal spray .
- flow rate at 3 bar: 5 l/min
- · suitable for continous flow water heaters
- . 230 V / 50 Hz mains connection
- hygiene rinse activatable (automatic water flow for 10 seconds every 24 hours following the last operation)
- permanent rinse activatable (single water flow for . 180 seconds, suitable for thermal disinfection)
- performance may be impaired if the sensor is . obscured by the design of the wash basin, or when the wash basin is oversized and the distance between sensor and the wash basin edge is larger than 75 mm
- · functional restriction due to too large distance
- · TÜV certified
- scope of supply: with two filter units with fine filter to . protect from incoming dirt, for assembly on existing angle valves. Filter element can be removed and cleaned, non-return valve