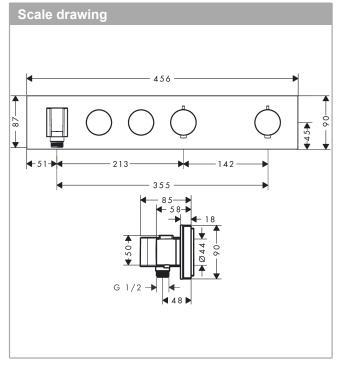

## Thermostatic module Select 460/90 for concealed installation for 2 functions

Surfaces: Chrome Article Number: 18355000

## product features

- · consists of: Thermostatic module, shower holder
- depending on volume flow and installation situation approx. 50% flow rate reduction and integrated shut off function
- · 2 functions
- · simultaneous use of several outlets
- · Select push-button on/off control for 2 outlets
- · maximum flow rate at 3 bar: 26 l/min
- · min. operating pressure: 1 bar
- · max. operating pressure: 10 bar
- · safety lock at 40° C
- · hose nut: for shower hoses with conical or cylindrical nut on both sides
- · connection type: basic set
- Button: Thermostat is delivered with buttons Waterfall, Rain large, Mono, hand shower
- scope of supply: handles, sleeves, escutcheon, mixing unit, FixFit and Porter integrated, non-return valve