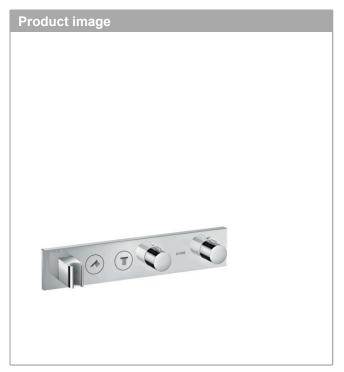

## Thermostatic module Select 460/90 for concealed installation for 2 functions

Surfaces: Chrome Article Number: 18355000

## product features

- · consists of: Thermostatic module, shower holder
- depending on volume flow and installation situation approx. 50% flow rate reduction and integrated shut off function
- · 2 functions
- · simultaneous use of several outlets
- · Select push-button on/off control for 2 outlets
- · maximum flow rate at 3 bar: 26 l/min
- · min. operating pressure: 1 bar
- · max. operating pressure: 10 bar
- · safety lock at 40° C
- · hose nut: for shower hoses with conical or cylindrical nut on both sides
- · connection type: basic set
- Button: Thermostat is delivered with buttons Waterfall, Rain large, Mono, hand shower
- scope of supply: handles, sleeves, escutcheon, mixing unit, FixFit and Porter integrated, non-return valve