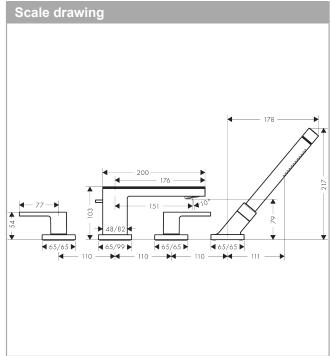

## product features

- consists of: 4-hole rim mounted bath mixer, plate, baton hand shower, Secuflex hose set, shower holder
- · projection 150 mm
- · plate of glass made of safety glass
- · spray type mixer: normal spray
- · spray type hand shower: Rain, Mono
- maximum pull-out length of hand shower: 1.10 m
- · flow rate for bath spout at 3 bar: 22 l/min
- · flow rate of hand shower at 3 bar: 16 l/min
- · min. operating pressure: 1 bar
- · max. operating pressure: 10 bar
- scope of supply: handles, escutcheon, bath spout with diverter, non-return valve