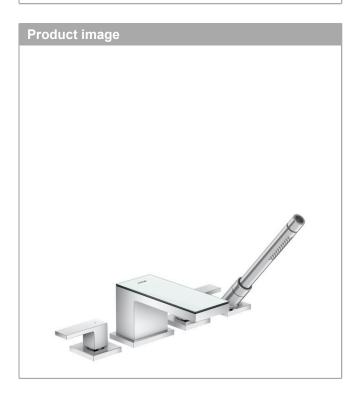

## AXOR MyEdition 4-hole rim mounted bath mixer Surfaces: Chrome/Mirror Glass

Article Number: 47430000

## product features

- consists of: 4-hole rim mounted bath mixer, plate, baton hand shower, Secuflex hose set, shower holder
- · projection 150 mm
- · plate of glass made of safety glass
- · spray type mixer: normal spray
- · spray type hand shower: Rain, Mono
- maximum pull-out length of hand shower: 1.10 m
- · flow rate for bath spout at 3 bar: 22 l/min
- · flow rate of hand shower at 3 bar: 16 l/min
- · min. operating pressure: 1 bar
- · max. operating pressure: 10 bar
- scope of supply: handles, escutcheon, bath spout with diverter, non-return valve