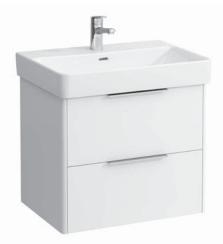

## Vanity unit 40229.2

## TECHNICAL DATA

| Order no.          | 40229.2 / 2 drawers                               |                                | Accessories incl.    | Drawer organizer, U-shaped, order no. 49611.3      |
|--------------------|---------------------------------------------------|--------------------------------|----------------------|----------------------------------------------------|
| Dimensions (WxHxD) | 615 x 515 x 438 mm                                |                                | Accessories excl.    | Feet (2 pieces), anodized aluminium,               |
| Matching for       | Washbasin, order no. 81096.4                      |                                |                      | order no. 40299.1                                  |
| Specification      | Body/Front                                        |                                |                      | Towel rail, anodized aluminium,                    |
|                    | White matt:                                       | Body MDF with PVC foil (post-  |                      | order no. 49095.1                                  |
|                    |                                                   | forming)                       |                      | Space saving siphon, order no. 89424.0             |
|                    |                                                   | Front MDF with PVC foil and    | Mounting acc. incl.  | Installation set for furniture, order no. 49114.0, |
|                    |                                                   | ABS edges                      |                      | 49301.5                                            |
|                    | White glossy:                                     | Body MDF with PET foil (post-  | Mounting information | The walls installed on must meet the require-      |
|                    |                                                   | forming)                       |                      | ments of the furniture in terms of weight and      |
|                    |                                                   | Front MDF with PET foil and    |                      | the supplied fastening elements. If this cannot    |
|                    |                                                   | ABS edges                      |                      | be guaranteed another method of installation       |
|                    | Elm light/dark: Body particle board with CPL foil |                                |                      | needs to be chosen. For example with feet.         |
|                    |                                                   | Front melamine coated particle | Colours              | 260 – White matt                                   |
|                    |                                                   | board with ABS edges           |                      | 261 – White glossy                                 |
|                    | anodized aluminium handle bars on the top of      |                                |                      | 262 – Light elm                                    |
|                    | the drawers                                       |                                |                      | 263 – Dark brown elm                               |
|                    | 2 full extension drawers (soft-close mechanism)   |                                |                      | 999 – 39 other lacquered colours on request        |
| Weight             | 24,0 kg                                           |                                |                      | · · · · · · · · · · · · · · · · · · ·              |