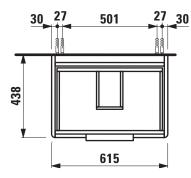

## TECHNICAL DATA

| Order no.          | 40229.2 / 2 drawers                               |                                | Accessories incl.    | Drawer organizer, U-shaped, order no. 49611.3      |
|--------------------|---------------------------------------------------|--------------------------------|----------------------|----------------------------------------------------|
| Dimensions (WxHxD) | 615 x 515 x 438 mm                                |                                | Accessories excl.    | Feet (2 pieces), anodized aluminium,               |
| Matching for       | Washbasin, order no. 81096.4                      |                                |                      | order no. 40299.1                                  |
| Specification      | Body/Front                                        |                                |                      | Towel rail, anodized aluminium,                    |
|                    | White matt:                                       | Body MDF with PVC foil (post-  |                      | order no. 49095.1                                  |
|                    |                                                   | forming)                       |                      | Space saving siphon, order no. 89424.0             |
|                    |                                                   | Front MDF with PVC foil and    | Mounting acc. incl.  | Installation set for furniture, order no. 49114.0, |
|                    |                                                   | ABS edges                      |                      | 49301.5                                            |
|                    | White glossy:                                     | Body MDF with PET foil (post-  | Mounting information | The walls installed on must meet the require-      |
|                    |                                                   | forming)                       |                      | ments of the furniture in terms of weight and      |
|                    |                                                   | Front MDF with PET foil and    |                      | the supplied fastening elements. If this cannot    |
|                    |                                                   | ABS edges                      |                      | be guaranteed another method of installation       |
|                    | Elm light/dark: Body particle board with CPL foil |                                |                      | needs to be chosen. For example with feet.         |
|                    |                                                   | Front melamine coated particle | Colours              | 260 – White matt                                   |
|                    |                                                   | board with ABS edges           |                      | 261 – White glossy                                 |
|                    | anodized aluminium handle bars on the top of      |                                |                      | 262 – Light elm                                    |
|                    | the drawers                                       |                                |                      | 263 – Dark brown elm                               |
|                    | 2 full extension drawers (soft-close mechanism)   |                                |                      | 999 – 39 other lacquered colours on request        |
| Weight             | 24,0 kg                                           |                                |                      | · · · · · · · · · · · · · · · · · · ·              |

## TECHNICAL DRAWINGS / S 1 : 20