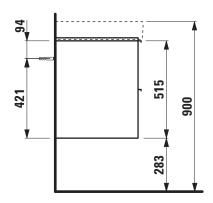

## TECHNICAL DATA

| Order no.          | 40229.2 / 2 drawers                               |                                | Accessories incl.    | Drawer organizer, U-shaped, order no. 49611.3      |
|--------------------|---------------------------------------------------|--------------------------------|----------------------|----------------------------------------------------|
| Dimensions (WxHxD) | 615 x 515 x 438 mm                                |                                | Accessories excl.    | Feet (2 pieces), anodized aluminium,               |
| Matching for       | Washbasin, order no. 81096.4                      |                                |                      | order no. 40299.1                                  |
| Specification      | Body/Front                                        |                                |                      | Towel rail, anodized aluminium,                    |
|                    | White matt:                                       | Body MDF with PVC foil (post-  |                      | order no. 49095.1                                  |
|                    |                                                   | forming)                       |                      | Space saving siphon, order no. 89424.0             |
|                    |                                                   | Front MDF with PVC foil and    | Mounting acc. incl.  | Installation set for furniture, order no. 49114.0, |
|                    |                                                   | ABS edges                      |                      | 49301.5                                            |
|                    | White glossy:                                     | Body MDF with PET foil (post-  | Mounting information | The walls installed on must meet the require-      |
|                    |                                                   | forming)                       |                      | ments of the furniture in terms of weight and      |
|                    |                                                   | Front MDF with PET foil and    |                      | the supplied fastening elements. If this cannot    |
|                    |                                                   | ABS edges                      |                      | be guaranteed another method of installation       |
|                    | Elm light/dark: Body particle board with CPL foil |                                |                      | needs to be chosen. For example with feet.         |
|                    |                                                   | Front melamine coated particle | Colours              | 260 – White matt                                   |
|                    |                                                   | board with ABS edges           |                      | 261 – White glossy                                 |
|                    | anodized aluminium handle bars on the top of      |                                |                      | 262 – Light elm                                    |
|                    | the drawers                                       |                                |                      | 263 – Dark brown elm                               |
|                    | 2 full extension drawers (soft-close mechanism)   |                                |                      | 999 – 39 other lacquered colours on request        |
| Weight             | 24,0 kg                                           |                                |                      | · · · · · · · · · · · · · · · · · · ·              |

## TECHNICAL DRAWINGS / S 1 : 20