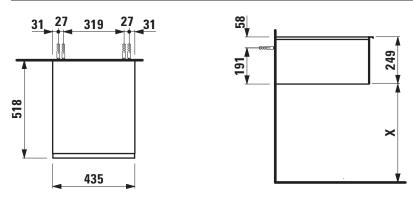

## Drawer element 41110.1

| TECHNICAL DATA     |                                                  |                      |                                                   |
|--------------------|--------------------------------------------------|----------------------|---------------------------------------------------|
| Order no.          | 41110.1 / 1 drawer                               | Mounting acc. incl.  | Installation set for furniture, order no. 49114.0 |
| Dimensions (WxHxD) | 435 x 249 x 518 mm                               | Mounting information | The walls installed on must meet the require-     |
| Specification      | Body/Front – high-pressure laminate surface      |                      | ments of the furniture in terms of weight and     |
|                    | (HPL) - water resistant, high impact and scratch |                      | the supplied fastening elements. If this cannot   |
|                    | resistant                                        |                      | be guaranteed another method of installation      |
|                    | extruded anodised aluminium drawer front         |                      | needs to be chosen. For example with feet.        |
|                    | frame-handle combination                         | Colours Body/Front/  | 100 - White matt, with light aluminium frame      |
|                    | drawer fronts 3 mm solide-core HPL material      | Frame with handle    | 101 - Light walnut, with light aluminium frame    |
|                    | 1 drawer (soft-close mechanism)                  |                      | 103 – Dark elm, with dark aluminium frame         |
| Weight             | 14,5 kg                                          |                      | 999 – 38 other lacquered colours on request,      |
| Accessories excl.  | Drawer separation small 200 x 45 x 376 mm,       |                      | available with light or dark aluminium frame      |
|                    | order no. 49540.3                                |                      |                                                   |
|                    | Drawer separation large 320 x 45 x 376 mm,       | Colours Feet         | light or dark aluminium feet                      |
|                    | order no. 49540.7                                |                      |                                                   |
|                    | Feet (2 pieces), aluminium, order no. 41122.0    |                      |                                                   |

## TECHNICAL DRAWINGS / S 1 : 20

X = The exact hight must be set during installation.