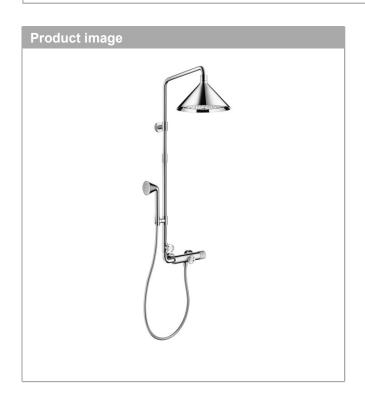

## **AXOR Showers/Front**

Showerpipe with thermostat and overhead shower 240 2jet

Surfaces: Chrome Article Number: 26020000

## product features

- consists of: overhead shower, hand shower, shower thermostat, shower hose, slider
- · overhead shower Raindance Select S 240 2jet
- · shower head size: 279 mm
- · spray type: Rain, RainAir (rain spray enriched with air)
- · convenient diversion via Select button
- · ball-joint: overhead shower angle adjustable
- individually height adjustable shower head with easyto-use twist lock. Adjustment 300 mm
- · shower arm length: 400 mm
- · height-adjustable hand shower holder
- · flow rate RainAir spray (at 3 bar): 14 l/min
- · flow rate Rain spray (at 3 bar): 15 l/min
- · swivel shower arm
- · safety lock at 40° C
- · adjustable hot water limitation
- · outlets controlled via turning handle
- · installation type: exposed installation
- suitable for continuous flow water heaters with an output of 18 kW
- scope of supply: Showerpipe with thermostat, escutcheons, S-connections, mounting material, assembly instruction

## **AXOR**

**AXOR Showers/Front** 

**Showerpipe with thermostat and overhead shower 240 2jet** Surfaces: **Chrome** Article Number: **26020000** 