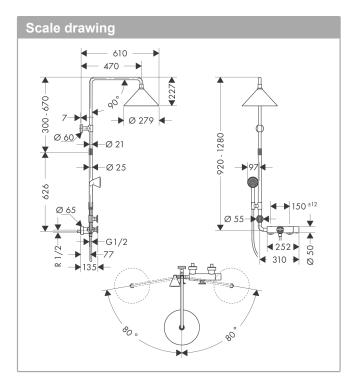

## product features

- consists of: overhead shower, hand shower, shower thermostat, shower hose, slider
- · overhead shower Raindance Select S 240 2jet
- · shower head size: 279 mm
- · spray type: Rain, RainAir (rain spray enriched with air)
- · convenient diversion via Select button
- · ball-joint: overhead shower angle adjustable
- individually height adjustable shower head with easyto-use twist lock. Adjustment 300 mm
- · shower arm length: 400 mm
- · height-adjustable hand shower holder
- · flow rate RainAir spray (at 3 bar): 14 l/min
- · flow rate Rain spray (at 3 bar): 15 l/min
- · swivel shower arm
- · safety lock at 40° C
- · adjustable hot water limitation
- · outlets controlled via turning handle
- · installation type: exposed installation
- suitable for continuous flow water heaters with an output of 18 kW
- scope of supply: Showerpipe with thermostat, escutcheons, S-connections, mounting material, assembly instruction