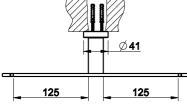

Wall-mounted double paper roll holder.

# 38915 EMPORIO GESSI

GESSI®

## **Technical features**

Wall- mounted double paper roll holder.





# Certifications



### **Available Finishes**

#### Indications for the cleaning

Clean only with a microfiber cloth and soapy water and dry properly the item. Detergents, solvents, chemical agents, abrasive sponges, wire wool, alcohol, etc. should not be used as these could irreparably damage product surfaces compromising its aesthetics and brightness.

#### **Accessories and Fittings**

For additional matching bathroom accessories and fittings available, see official Gessi price list.