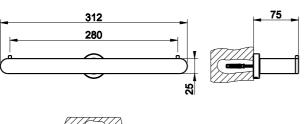

Wall-mounted double paper roll holder.

# 38915 EMPORIO GESSI

GESSI®

## **Technical features**

Wall- mounted double paper roll holder.





# Certifications



### **Available Finishes**

#### Indications for the cleaning

Clean only with a microfiber cloth and soapy water and dry properly the item. Detergents, solvents, chemical agents, abrasive sponges, wire wool, alcohol, etc. should not be used as these could irreparably damage product surfaces compromising its aesthetics and brightness.

#### **Accessories and Fittings**

For additional matching bathroom accessories and fittings available, see official Gessi price list.