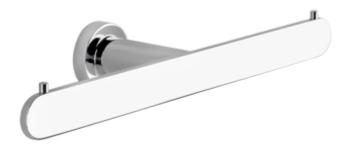

Wall-mounted double paper roll holder.

## **Technical features**

Wall- mounted double paper roll holder.