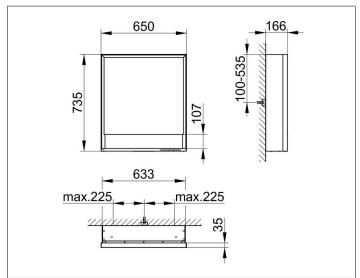

# PRODUCT DATA SHEET



## **Royal Lumos** 14301171103 Mirror cabinet

#### **PRODUCT**



#### **DRAWING**



### **PRODUCT ATTRIBUTES**

wall mounted,

adjustable light colour from 2700 kelvin (warm white) to 6500 kelvin (daylight),

1 hinged double sided crystal mirrored door,

Body: aluminium silver anodized

Body panels and interior rear wall mirrored

Operation:

key panel with capacitive touch sensor,

DÁLI controlled

Illumination:

frame lighting and washbasin/shelf light separately, infinitely dimmable and can be switched on/off

LED 54 watt (lifespan > 30.000 hours)

infinitely dimmable EEK: C , 54 kWh/1000h

### **EQUIPMENT**

- 1 socket
- 2 adjustable glass shelves
- storage space across full width
- soft-closing doors

### **SURFACE**

silver anodized/right hand

### **DIMENSION**

650 x 735 x 165 mm