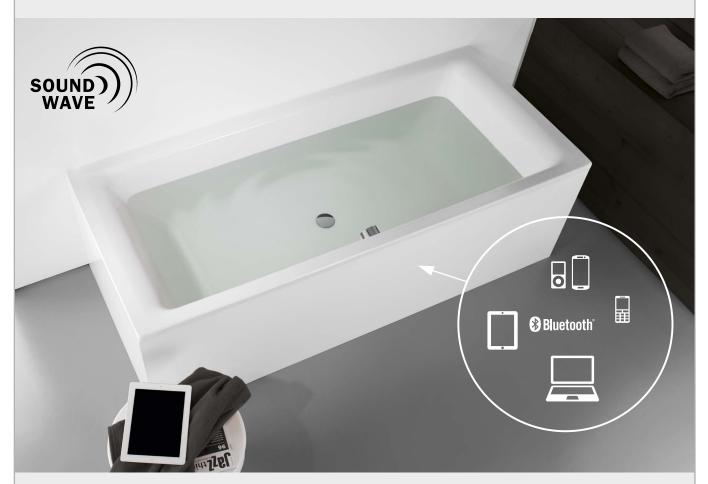

## **SOUND WAVE**

- · Innovative sound audio system
- Bath acts as sound box
- Good audio quality due to perfectly tuned technology
- Extraordinary sound above and under water
- · Immersive musical experience
- Very easy to operate using your Bluetooth®-enabled device
- Perfect for the family. Wireless connection for up to 8 devices
- Operation via Bluetooth®.

## THE INNOVATIVE BATH AUDIO SYSTEM.

Relaxation and wellness belong to a lifestyle. Just as well-being is invigorating for body and soul. So, what better way to relax than with music? With SOUND WAVE, KALDEWEI offers an innovative audio system that uses the bath as a sound box to create exceptional sounds –with or without water. The SOUND WAVE components, including