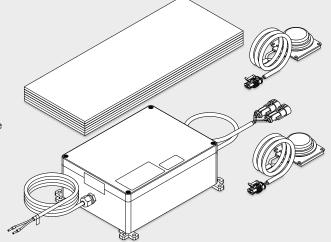

Bluetooth® receiver, are concealed under the bath. The set comprises six acoustic panels, a control box with power cable, and 2 transducers. Experience the extraordinary sound under water and escape from everyday life – with SOUND WAVE.