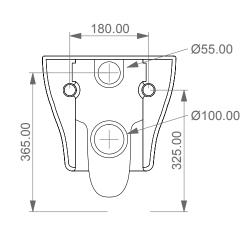

GSSIGN
CERAMIC DESIGN

Vaso sospeso Speed senza brida con sistema di scarico Smart Clean Speed wc wall-hung rimless with Smart Clean flushing system

**FRONT** 

**LEFT** 

TOP REAR

Designation

Vaso sospeso Speed senza brida con sistema di scarico Smart Clean Speed wc wall-hung rimless with Smart Clean flushing system