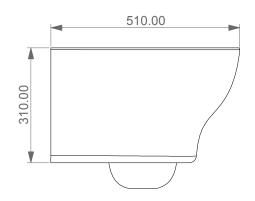

GSSIGN
CERAMIC DESIGN

Vaso sospeso Speed senza brida con sistema di scarico Smart Clean Speed wc wall-hung rimless with Smart Clean flushing system

**FRONT** 

**LEFT** 

TOP REAR

Designation

Vaso sospeso Speed senza brida con sistema di scarico Smart Clean Speed wc wall-hung rimless with Smart Clean flushing system

SECTION