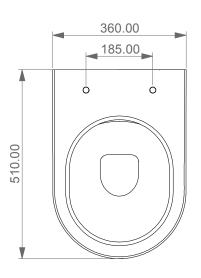

GSSIGN
CERAMIC DESIGN

Vaso sospeso Speed senza brida con sistema di scarico Smart Clean Speed wc wall-hung rimless with Smart Clean flushing system

**FRONT** 

**LEFT** 

TOP REAR

Designation

Vaso sospeso Speed senza brida con sistema di scarico Smart Clean Speed wc wall-hung rimless with Smart Clean flushing system