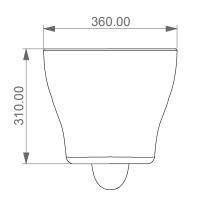

GSSIGN
CERAMIC DESIGN

Vaso sospeso Speed senza brida con sistema di scarico Smart Clean Speed wc wall-hung rimless with Smart Clean flushing system

**FRONT** 

**LEFT** 

TOP REAR

Designation

Vaso sospeso Speed senza brida con sistema di scarico Smart Clean Speed wc wall-hung rimless with Smart Clean flushing system