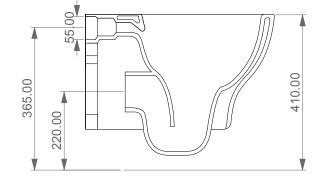

GSSIGN
CERAMIC DESIGN

Vaso sospeso Speed senza brida con sistema di scarico Smart Clean Speed wc wall-hung rimless with Smart Clean flushing system

**FRONT** 





**LEFT** 



TOP REAR



Designation

Vaso sospeso Speed senza brida con sistema di scarico Smart Clean Speed wc wall-hung rimless with Smart Clean flushing system

Scale

1:10

cod. SPWCSO



This drawing including the respectivedata may neither be duplicated nor modified nor altered without the consent of GSG Ceramic Design. The use of the data/technical drawings take place at users own risk and under exclusion of any liability of GSG Ceramic Design. The dimensions are not binding; products are subject to changes. Measurement shown may be subjected to small variations or are indicative.

SECTION