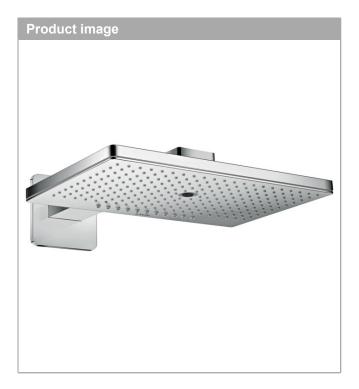

## AXOR ShowerSolutions Overhead shower 460/300 3jet with shower arm and softcube escutcheon Surfaces: Chrome Article Number: 35276000

## product features

- · consists of: overhead shower, shower arm
- · spray type: Rain, RainStream, Mono
- shower head size: 460 x 300 mm
- · shower arm length: 460 mm
- · maximum flow rate at 3 bar: 18 l/min
- · flow rate Rain spray (at 3 bar): 18 l/min
- · flow rate RainStream spray (at 3 bar): 15 l/min
- · flow rate Mono spray (at 3 bar): 18 l/min
- · material spray disc: metal
- · spray disc removable for cleaning
- · overhead shower removable for cleaning
- · installation: wall-mounted for installation on iBox
- scope of supply: overhead shower, shower arm, escutcheon, mounting material, assembly instruction