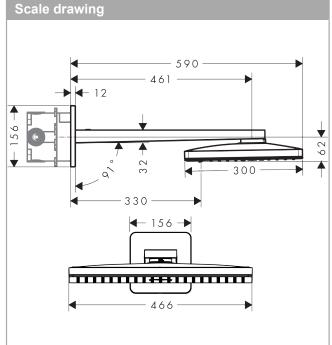

## product features

- · consists of: overhead shower, shower arm
- · spray type: Rain, RainStream, Mono
- shower head size: 460 x 300 mm
- · shower arm length: 460 mm
- · maximum flow rate at 3 bar: 18 l/min
- · flow rate Rain spray (at 3 bar): 18 l/min
- · flow rate RainStream spray (at 3 bar): 15 l/min
- · flow rate Mono spray (at 3 bar): 18 l/min
- · material spray disc: metal
- · spray disc removable for cleaning
- · overhead shower removable for cleaning
- · installation: wall-mounted for installation on iBox
- scope of supply: overhead shower, shower arm, escutcheon, mounting material, assembly instruction