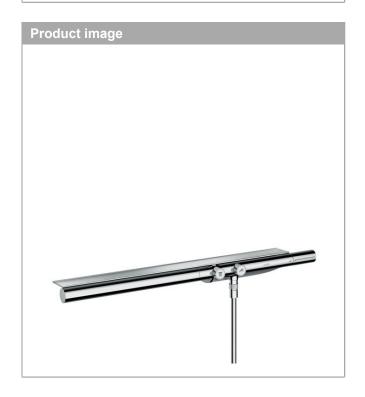

## **AXOR ShowerSolutions**

Thermostat 800 for exposed/ concealed installation

Surfaces: **Chrome** Article Number: **45440000** 