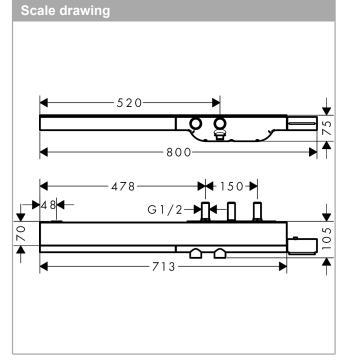

## product features

- · 2 functions
- · simultaneous use of several outlets
- · Select push-button on/off control for 2 outlets
- · flow rate hand shower connection at 3 bar: 15 l/min
- · flow rate upper outlet: 22 l/min
- · safety lock at 40° C
- · shelf made of safety glass
- · shelf finish: mirror glass
- $\cdot$  control of an external shower or bath tub filler via concealed connection G  $1\!\!\!/_{\!2}$  possible
- · connection type: basic set
- · dirt filter included