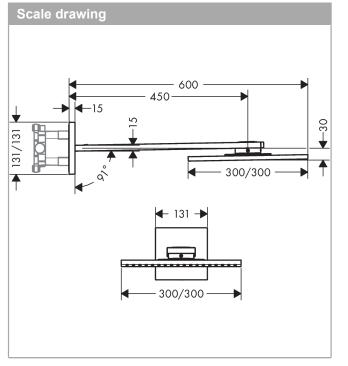

### product features

- · consists of: overhead shower, shower arm
- · spray type: PowderRain, Intense PowderRain
- shower head size: 300 x 300 mm
- · shower arm length: 450 mm
- · maximum flow rate at 3 bar: 19 l/min
- · flow rate Intense PowderRain (at 3bar): 16 l/min
- · flow rate PowderRain spray (at 0.3 MPa): 19 l/min
- · Select button on thermostat
- · dynamic spray nozzles move out while using
- · material spray disc: metal
- · overhead shower removable for cleaning
- ServiceCard with sieve can be removed without tools for cleaning porpose
- · installation: wall
- scope of supply: overhead shower, shower arm, mounting material, assembly instruction