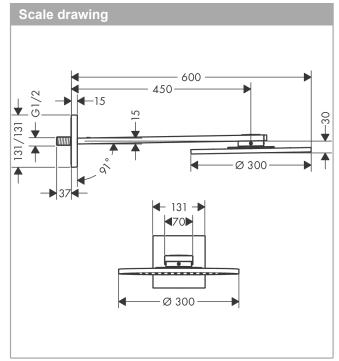

## product features

· consists of: overhead shower, shower arm

spray type: PowderRainshower head size: 300 mmshower arm length: 450 mm

· maximum flow rate at 3 bar: 17 l/min

· flow rate PowderRain spray (at 0.3 MPa): 17 I/min