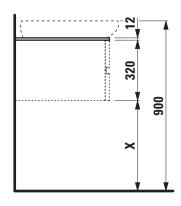

 $^{\star}$  = Only II Bagno Alessi One <code>\$1897.3</code> with shelf at left side X = The exact hight must be set during installation.