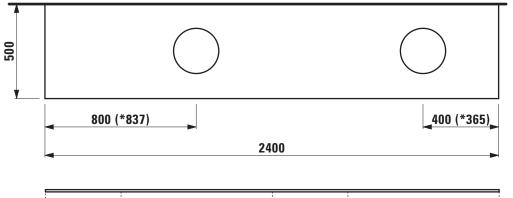

## **Top for vanity unit / with cut out left and right** 42461.4

| TECHNICAL DATA     |                                                  |                   |                                              |  |  |
|--------------------|--------------------------------------------------|-------------------|----------------------------------------------|--|--|
| Order no.          | 42461.4 / cut out left and right                 | Accessories excl. | Vanity unit without top, 800 mm element at   |  |  |
| Dimensions (WxHxD) | 2400 x 12 x 500 mm                               |                   | right side and 400 mm element at left side   |  |  |
| Matching for       | 2x vanity unit without top 1200 mm,              |                   | order no. 42418.0                            |  |  |
|                    | order no. 42418.0                                | Colours           | 630 - Noce canaletto, surface lacquered real |  |  |
|                    | 2x washbasin, order no. 81397.1, 81897.1 (vanity |                   | wood veneer                                  |  |  |
|                    | unit combination only with 6 drawers), 81897.2,  |                   | 631 - White, technical marble top            |  |  |
|                    | 81897.3 (with shelf at left side)                |                   |                                              |  |  |
| Specification      | Body - Surface lacquered real wood veneer        |                   |                                              |  |  |
|                    | or technical marble                              |                   |                                              |  |  |
|                    | 1 cut out left and right                         |                   |                                              |  |  |
| Weight             | 630 – 62,0 kg                                    |                   |                                              |  |  |
|                    | 631 – 80,0 kg                                    |                   |                                              |  |  |

## TECHNICAL DRAWINGS / S 1 : 20

| - 1 |      |                                       |
|-----|------|---------------------------------------|
|     |      |                                       |
|     |      |                                       |
|     |      |                                       |
|     |      |                                       |
|     |      | · · · · · · · · · · · · · · · · · · · |
|     | <br> | <br>                                  |
|     | <br> | <br>                                  |
|     |      |                                       |
|     |      |                                       |
|     |      |                                       |
|     |      |                                       |
|     |      |                                       |
|     |      |                                       |
|     |      |                                       |