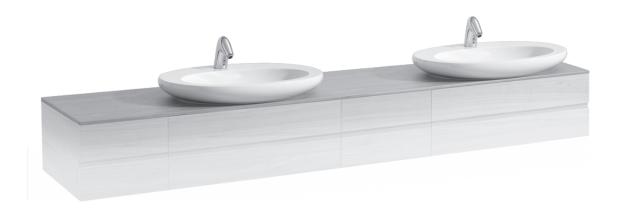

## **Top for vanity unit / with cut out left and right** 42461.4

| TECHNICAL DATA     |                                                  |                   |                                              |  |  |
|--------------------|--------------------------------------------------|-------------------|----------------------------------------------|--|--|
| Order no.          | 42461.4 / cut out left and right                 | Accessories excl. | Vanity unit without top, 800 mm element at   |  |  |
| Dimensions (WxHxD) | 2400 x 12 x 500 mm                               |                   | right side and 400 mm element at left side   |  |  |
| Matching for       | 2x vanity unit without top 1200 mm,              |                   | order no. 42418.0                            |  |  |
|                    | order no. 42418.0                                | Colours           | 630 - Noce canaletto, surface lacquered real |  |  |
|                    | 2x washbasin, order no. 81397.1, 81897.1 (vanity |                   | wood veneer                                  |  |  |
|                    | unit combination only with 6 drawers), 81897.2,  |                   | 631 - White, technical marble top            |  |  |
|                    | 81897.3 (with shelf at left side)                |                   |                                              |  |  |
| Specification      | Body - Surface lacquered real wood veneer        |                   |                                              |  |  |
|                    | or technical marble                              |                   |                                              |  |  |
|                    | 1 cut out left and right                         |                   |                                              |  |  |
| Weight             | 630 – 62,0 kg                                    |                   |                                              |  |  |
|                    | 631 – 80,0 kg                                    |                   |                                              |  |  |