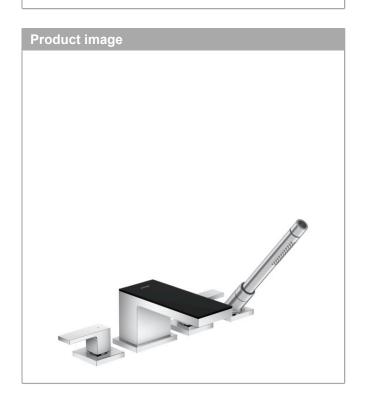

## **AXOR MyEdition**

4-hole rim mounted bath mixer

Surfaces: Chrome/Black Glass Article Number: 47430600

## product features

- consists of: 4-hole rim mounted bath mixer, plate, baton hand shower, Secuflex hose set, shower holder
- · projection 150 mm
- · plate of glass made of safety glass
- · spray type mixer: normal spray
- · spray type hand shower: Rain, Mono
- · maximum pull-out length of hand shower: 1.10 m
- $\cdot$  flow rate for bath spout at 3 bar: 22 l/min
- · flow rate of hand shower at 3 bar: 16 l/min
- · min. operating pressure: 1 bar
- · max. operating pressure: 10 bar
- scope of supply: handles, escutcheon, bath spout with diverter, non-return valve