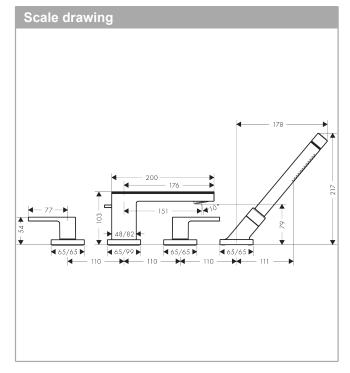

## product features

- consists of: 4-hole rim mounted bath mixer, plate, baton hand shower, Secuflex hose set, shower holder
- · projection 150 mm
- · plate of glass made of safety glass
- · spray type mixer: normal spray
- · spray type hand shower: Rain, Mono
- · maximum pull-out length of hand shower: 1.10 m
- $\cdot$  flow rate for bath spout at 3 bar: 22 l/min
- · flow rate of hand shower at 3 bar: 16 l/min
- · min. operating pressure: 1 bar
- · max. operating pressure: 10 bar
- scope of supply: handles, escutcheon, bath spout with diverter, non-return valve