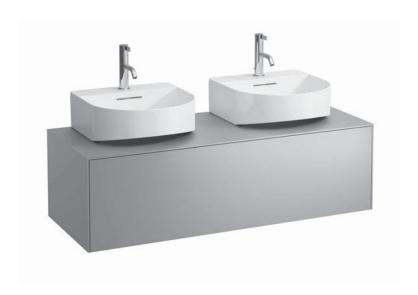

## Drawer element with 2 cut outs 40545.4

| TECHNICAL DA       | TA                                           |                      |                                                     |
|--------------------|----------------------------------------------|----------------------|-----------------------------------------------------|
| Order no.          | 40545.4 / 1 drawer                           | Mounting acc. incl.  | Installation set for furniture, order no. 491114.0, |
| Dimensions (WxHxD) | 1177 x 341 x 457 mm                          |                      | 49301.5                                             |
| Matching for       | Washbasin, order no. 81634.1                 | Mounting information | The walls installed on must meet the require-       |
| Specification      | Body/Front - particle board, inside melamine |                      | ments of the furniture in terms of weight and       |
|                    | dark grey                                    |                      | the supplied fastening elements. If this cannot     |
|                    | on the outsides MDF panels 6 mm, lacquered   |                      | be guaranteed another method of installation        |
|                    | Top - lacquered MDF or ceramic stoneware     |                      | needs to be chosen.                                 |
|                    | with marble optic                            | Colours              | 040 - Gold (laquered MDF top)                       |
|                    | with 6 mm top                                |                      | 041 - Copper (laquered MDF top)                     |
|                    | 2 cut outs                                   |                      | 042 - Titanium (laquered MDF top)                   |
|                    | 1 push and pull full extension drawer        |                      | 140 - Gold / Nero marquina (ceramic top)            |
| Weight             | with MDF top – 39,5 kg                       |                      | 141 - Copper / Nero marquina (ceramic top)          |
|                    | with ceramic top - 45,5 kg                   |                      | 142 - Titanium / Nero marquina (ceramic top)        |
| Accessories excl.  | Space saving siphon, order no. 89424.0       |                      |                                                     |