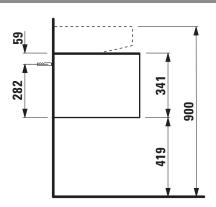

## Drawer element with 2 cut outs 40545.4

| TECHNICAL DA       | TA                                           |                      |                                                     |
|--------------------|----------------------------------------------|----------------------|-----------------------------------------------------|
| Order no.          | 40545.4 / 1 drawer                           | Mounting acc. incl.  | Installation set for furniture, order no. 491114.0, |
| Dimensions (WxHxD) | 1177 x 341 x 457 mm                          |                      | 49301.5                                             |
| Matching for       | Washbasin, order no. 81634.1                 | Mounting information | The walls installed on must meet the require-       |
| Specification      | Body/Front - particle board, inside melamine |                      | ments of the furniture in terms of weight and       |
|                    | dark grey                                    |                      | the supplied fastening elements. If this cannot     |
|                    | on the outsides MDF panels 6 mm, lacquered   |                      | be guaranteed another method of installation        |
|                    | Top - lacquered MDF or ceramic stoneware     |                      | needs to be chosen.                                 |
|                    | with marble optic                            | Colours              | 040 - Gold (laquered MDF top)                       |
|                    | with 6 mm top                                |                      | 041 - Copper (laquered MDF top)                     |
|                    | 2 cut outs                                   |                      | 042 - Titanium (laquered MDF top)                   |
|                    | 1 push and pull full extension drawer        |                      | 140 - Gold / Nero marquina (ceramic top)            |
| Weight             | with MDF top – 39,5 kg                       |                      | 141 - Copper / Nero marquina (ceramic top)          |
|                    | with ceramic top - 45,5 kg                   |                      | 142 - Titanium / Nero marquina (ceramic top)        |
| Accessories excl.  | Space saving siphon, order no. 89424.0       |                      |                                                     |

## TECHNICAL DRAWINGS / S 1 : 20