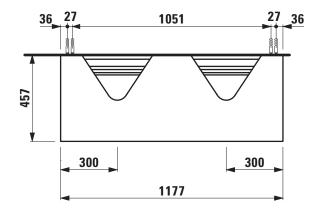

## Drawer element with 2 cut outs 40545.4

| TECHNICAL DA       | TA                                           |                      |                                                     |
|--------------------|----------------------------------------------|----------------------|-----------------------------------------------------|
| Order no.          | 40545.4 / 1 drawer                           | Mounting acc. incl.  | Installation set for furniture, order no. 491114.0, |
| Dimensions (WxHxD) | 1177 x 341 x 457 mm                          |                      | 49301.5                                             |
| Matching for       | Washbasin, order no. 81634.1                 | Mounting information | The walls installed on must meet the require-       |
| Specification      | Body/Front - particle board, inside melamine |                      | ments of the furniture in terms of weight and       |
|                    | dark grey                                    |                      | the supplied fastening elements. If this cannot     |
|                    | on the outsides MDF panels 6 mm, lacquered   |                      | be guaranteed another method of installation        |
|                    | Top - lacquered MDF or ceramic stoneware     |                      | needs to be chosen.                                 |
|                    | with marble optic                            | Colours              | 040 - Gold (laquered MDF top)                       |
|                    | with 6 mm top                                |                      | 041 - Copper (laquered MDF top)                     |
|                    | 2 cut outs                                   |                      | 042 - Titanium (laquered MDF top)                   |
|                    | 1 push and pull full extension drawer        |                      | 140 - Gold / Nero marquina (ceramic top)            |
| Weight             | with MDF top – 39,5 kg                       |                      | 141 - Copper / Nero marquina (ceramic top)          |
|                    | with ceramic top - 45,5 kg                   |                      | 142 - Titanium / Nero marquina (ceramic top)        |
| Accessories excl.  | Space saving siphon, order no. 89424.0       |                      |                                                     |

## TECHNICAL DRAWINGS / S 1 : 20