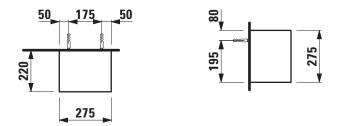

## Square box, wall fixation 40700.1

| Order no.           | 40700.1                             | Mounting information | The walls installed on must meet the require-   |
|---------------------|-------------------------------------|----------------------|-------------------------------------------------|
| Dimensions (WxHxD)  | 275 x 275 x 220 mm                  |                      | ments of the furniture in terms of weight and   |
| Specification       | Body – MDF board with PVC foil      |                      | the supplied fastening elements. If this cannot |
|                     | With wall fixation                  |                      | be guaranteed another method of installation    |
| Weight              | 2,0 kg                              |                      | needs to be chosen.                             |
| Accessories excl.   | Back wall square 260 x 260 mm,      | Colours body         | 220 – White                                     |
|                     | order no. 40715.1                   |                      | 223 – Stone grey                                |
| Mounting acc. incl. | Installation set, order no. 49036.4 |                      | 224 – Pigeon blue                               |
|                     |                                     | Colours back wall    | 200 – Mirror                                    |
|                     |                                     |                      | 221 – Common pear light                         |
|                     |                                     |                      | 222 – Cherry Vermont dark                       |
|                     |                                     |                      | 226 – Pure orange                               |

## TECHNICAL DRAWINGS / S 1 : 20