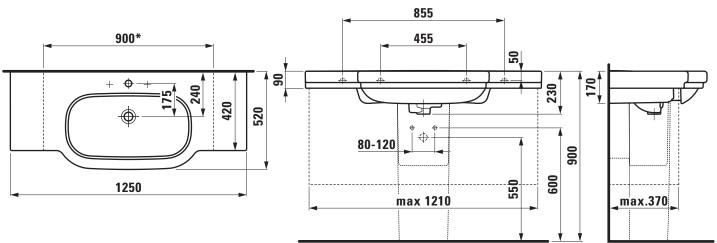

## TECHNICAL DRAWINGS / S 1 : 20

<sup>\* =</sup> minimum measure for cutting

## Countertop basin / cutable 8**1068.8**

| TECHNICAL DATA        |                                             |
|-----------------------|---------------------------------------------|
| Order no.             | 81068.8                                     |
| Certified to          | EN 31                                       |
| Dimensions            | 1250 x 520 mm                               |
| Inside dimensions     |                                             |
| of the basin          | 640 x 320 mm                                |
| Specification         | Always to be fixed to the wall.             |
|                       | Cutable to 900 mm, with                     |
|                       | 2 side cover to 930 mm                      |
|                       | Charge 104 – 1 centre tap hole              |
| Special specification | Charge 108 – 3 tap holes                    |
|                       | Charge 136 – 3 tap holes, distance 8 inches |
| Weight                | 31,0 kg                                     |
| Accessories excl.     | Siphon cover, order no. 81968.1             |
|                       | Pedestal, order no. 81968.0                 |
|                       | Side cover for cut surface                  |
|                       | left, order no. 87868.1                     |
|                       | right, order no. 87868.2                    |