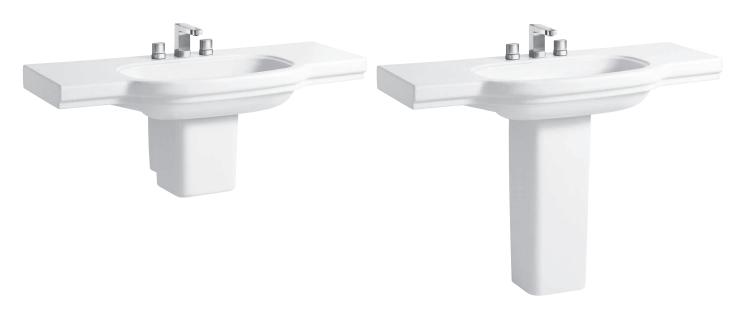

## Countertop basin / cutable 8**1068.8**

| TECHNICAL DATA        |                                             |
|-----------------------|---------------------------------------------|
| Order no.             | 81068.8                                     |
| Certified to          | EN 31                                       |
| Dimensions            | 1250 x 520 mm                               |
| Inside dimensions     |                                             |
| of the basin          | 640 x 320 mm                                |
| Specification         | Always to be fixed to the wall.             |
|                       | Cutable to 900 mm, with                     |
|                       | 2 side cover to 930 mm                      |
|                       | Charge 104 – 1 centre tap hole              |
| Special specification | Charge 108 – 3 tap holes                    |
|                       | Charge 136 – 3 tap holes, distance 8 inches |
| Weight                | 31,0 kg                                     |
| Accessories excl.     | Siphon cover, order no. 81968.1             |
|                       | Pedestal, order no. 81968.0                 |
|                       | Side cover for cut surface                  |
|                       | left, order no. 87868.1                     |
|                       | right, order no. 87868.2                    |

Cutable countertop basin Laufen-LB3 CLASSIC, sanitary ceramic EN 31, dimensions 1250 x 520 mm, symmetric, 1 centre tap hole, concealed ceramic waste and overflow, chrome-plated vertical cover Special feature: cutable to 700 mm, integreated shelves Further options / accessories: 3 tap holes, 3 tap holes distance 8 inches, siphon cover, pedestal, side cover, furniture Order no. 81068.8