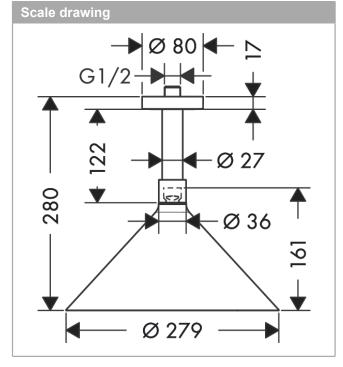

## product features

- · consists of: overhead shower, ceiling connector
- · spray type: Rain, RainAir (rain spray enriched with air)
- · shower head size: 279 mm
- · ball-joint: overhead shower angle adjustable
- · maximum flow rate at 3 bar: 17 l/min
- · flow rate Rain spray (at 3 bar): 17 l/min
- · flow rate RainAir spray (at 3 bar): 16 l/min
- · Select button on overhead shower
- · material spray disc: metal
- · spray disc removable for cleaning
- · ceiling connection length: 139 mm
- · installation: ceiling
- suitable for continuous flow water heaters with an output of 18 kW
- scope of supply: overhead shower, shower arm, escutcheon, mounting material, assembly instruction