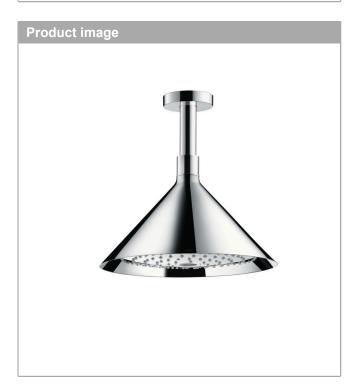

## **AXOR Showers/Front**

Overhead shower 240 2jet with ceiling connector

Surfaces: Chrome Article Number: 26022000