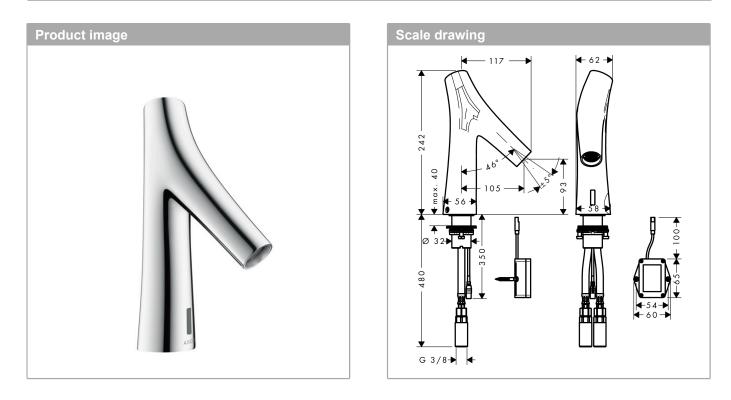

#### **AXOR Starck Organic** Electronic basin mixer with temperature pre-adjustment battery-operated Article Number: 12172000 Surfaces: Chrome

### Description

- product features
- ComfortZone 90
- shower spray
- flow rate at 3 bar: 3.5 l/min
- · suitable for continous flow water heaters
- battery operation 6 V (Lithium battery, lifetime . approx. 2 years, battery included in scope of delivery)
- hygiene rinse activatable (automatic water flow for 10 . seconds every 24 hours following the last operation)
- permanent rinse activatable (single water flow for . 180 seconds, suitable for thermal disinfection)
- . performance may be impaired if the sensor is obscured by the design of the wash basin, or when the wash basin is oversized and the distance between sensor and the wash basin edge is larger than 75 mm
- · functional restriction due to too large distance
- scope of supply: with two filter units with fine filter to protect from incoming dirt, for assembly on existing angle valves. Filter element can be removed and cleaned, non-return valve

### AXOR Starck Organic Electronic basin mixer with temperature pre-adjustment battery-operated Surfaces: Chrome Article Number: 12172000