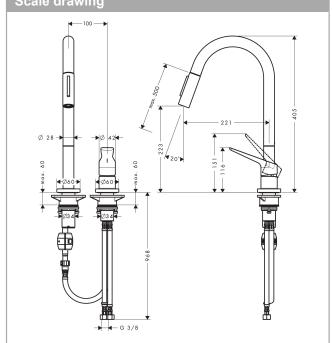

## **AXOR Citterio M**

2-hole single lever kitchen mixer 220 with pull-out spray

Article Number: 34822000 Surfaces: Chrome