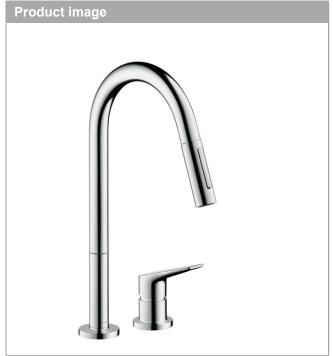

## **AXOR Citterio M**

2-hole single lever kitchen mixer 220 with pull-out spray

Article Number: 34822000 Surfaces: Chrome