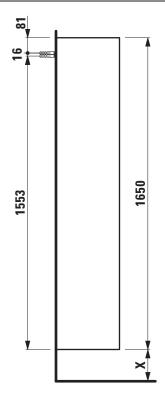

## **BASE FURNITURE**

Tall cabinet 40270.1 40270.2

| TECHNICAL DA       | TA                                           |                      |                                                   |
|--------------------|----------------------------------------------|----------------------|---------------------------------------------------|
| Order no.          | 40270.1 / door hinge left                    | Weight               | 32,5 kg                                           |
|                    | 40270.2 / door hinge right                   | Accessories excl.    | Laundry basket, order no. 49302.0                 |
| Dimensions (WxHxD) | 350 x 1650 x 336 mm                          |                      | Feet (2 pieces), aluminium, height X / order no.  |
| Matching for       | Pack washbasin Laufen Pro S,                 |                      | for combination with pack washbasins              |
|                    | order no. 86496.0, 86496.1, 86496.2, 86496.3 |                      | Laufen Pro S 86496.x: 293 mm / 48310.5            |
| Specification      | White matt, Oyster white, Traffic grey:      | Mounting acc. incl.  | Installation set for furniture, order no. 49302.1 |
|                    | Body MDF with PVC foil (post-                | Mounting information | The walls installed on must meet the require-     |
|                    | forming)                                     |                      | ments of the furniture in terms of weight and     |
|                    | Front MDF with PVC foil and                  |                      | the supplied fastening elements. If this cannot   |
|                    | ABS edges                                    |                      | be guaranteed another method of installation      |
|                    | White glossy: Body MDF with PET foil (post-  |                      | needs to be chosen. For example with feet.        |
|                    | forming)                                     | Colours              | 260 - White matt                                  |
|                    | Front MDF with PET foil and                  |                      | 261 – White glossy                                |
|                    | ABS edges                                    |                      | 262 – Light elm                                   |
|                    | Elm light/dark: Body/Front melamine coated   |                      | 263 - Dark brown elm                              |
|                    | particle board with ABS edges                |                      | M01 – Oyster white                                |
|                    | 2 push and pull doors (soft-close mechanism) |                      | M36 – Traffic grey                                |
|                    | 1 open space                                 |                      | 999 – 39 other lacquered colours on request       |
|                    | 2 glass shelves (adjustable)                 |                      | •                                                 |

## TECHNICAL DRAWINGS / S 1 : 20

X = The exact hight must be set during installation.