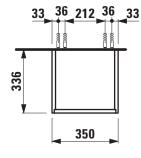

## **BASE FURNITURE**

Tall cabinet 40270.1 40270.2

| TECHNICAL DA       | TA                                           |                      |                                                   |
|--------------------|----------------------------------------------|----------------------|---------------------------------------------------|
| Order no.          | 40270.1 / door hinge left                    | Weight               | 32,5 kg                                           |
|                    | 40270.2 / door hinge right                   | Accessories excl.    | Laundry basket, order no. 49302.0                 |
| Dimensions (WxHxD) | 350 x 1650 x 336 mm                          |                      | Feet (2 pieces), aluminium, height X / order no.  |
| Matching for       | Pack washbasin Laufen Pro S,                 |                      | for combination with pack washbasins              |
|                    | order no. 86496.0, 86496.1, 86496.2, 86496.3 |                      | Laufen Pro S 86496.x: 293 mm / 48310.5            |
| Specification      | White matt, Oyster white, Traffic grey:      | Mounting acc. incl.  | Installation set for furniture, order no. 49302.1 |
|                    | Body MDF with PVC foil (post-                | Mounting information | The walls installed on must meet the require-     |
|                    | forming)                                     |                      | ments of the furniture in terms of weight and     |
|                    | Front MDF with PVC foil and                  |                      | the supplied fastening elements. If this cannot   |
|                    | ABS edges                                    |                      | be guaranteed another method of installation      |
|                    | White glossy: Body MDF with PET foil (post-  |                      | needs to be chosen. For example with feet.        |
|                    | forming)                                     | Colours              | 260 - White matt                                  |
|                    | Front MDF with PET foil and                  |                      | 261 – White glossy                                |
|                    | ABS edges                                    |                      | 262 – Light elm                                   |
|                    | Elm light/dark: Body/Front melamine coated   |                      | 263 - Dark brown elm                              |
|                    | particle board with ABS edges                |                      | M01 – Oyster white                                |
|                    | 2 push and pull doors (soft-close mechanism) |                      | M36 – Traffic grey                                |
|                    | 1 open space                                 |                      | 999 – 39 other lacquered colours on request       |
|                    | 2 glass shelves (adjustable)                 |                      | •                                                 |

## TECHNICAL DRAWINGS / S 1 : 20

X = The exact hight must be set during installation.