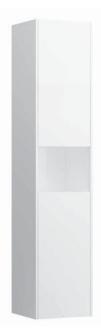

## **BASE FURNITURE**

Tall cabinet 40270.1 40270.2

| TECHNICAL DA       | TA                                           |                      |                                                   |
|--------------------|----------------------------------------------|----------------------|---------------------------------------------------|
| Order no.          | 40270.1 / door hinge left                    | Weight               | 32,5 kg                                           |
|                    | 40270.2 / door hinge right                   | Accessories excl.    | Laundry basket, order no. 49302.0                 |
| Dimensions (WxHxD) | 350 x 1650 x 336 mm                          |                      | Feet (2 pieces), aluminium, height X / order no.  |
| Matching for       | Pack washbasin Laufen Pro S,                 |                      | for combination with pack washbasins              |
|                    | order no. 86496.0, 86496.1, 86496.2, 86496.3 |                      | Laufen Pro S 86496.x: 293 mm / 48310.5            |
| Specification      | White matt, Oyster white, Traffic grey:      | Mounting acc. incl.  | Installation set for furniture, order no. 49302.1 |
|                    | Body MDF with PVC foil (post-                | Mounting information | The walls installed on must meet the require-     |
|                    | forming)                                     |                      | ments of the furniture in terms of weight and     |
|                    | Front MDF with PVC foil and                  |                      | the supplied fastening elements. If this cannot   |
|                    | ABS edges                                    |                      | be guaranteed another method of installation      |
|                    | White glossy: Body MDF with PET foil (post-  |                      | needs to be chosen. For example with feet.        |
|                    | forming)                                     | Colours              | 260 - White matt                                  |
|                    | Front MDF with PET foil and                  |                      | 261 – White glossy                                |
|                    | ABS edges                                    |                      | 262 – Light elm                                   |
|                    | Elm light/dark: Body/Front melamine coated   |                      | 263 - Dark brown elm                              |
|                    | particle board with ABS edges                |                      | M01 – Oyster white                                |
|                    | 2 push and pull doors (soft-close mechanism) |                      | M36 – Traffic grey                                |
|                    | 1 open space                                 |                      | 999 – 39 other lacquered colours on request       |
|                    | 2 glass shelves (adjustable)                 |                      | •                                                 |