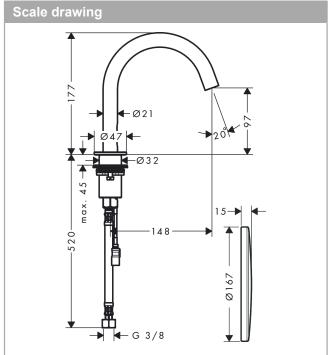

## product features

- · ComfortZone 100
- · projection 148 mm
- normal spray
- · flow rate at 3 bar: 3.5 l/min
- · suitable for continous flow water heaters
- · 230 V / 50 Hz mains connection
- hygiene rinse activatable (automatic water flow for 10 seconds every 24 hours following the last operation)
- permanent rinse activatable (single water flow for 180 seconds, suitable for thermal disinfection)
- performance may be impaired if the sensor is obscured by the design of the wash basin, or when the wash basin is oversized and the distance between sensor and the wash basin edge is larger than 75 mm
- · functional restriction due to too large distance
- scope of supply: spout, connection cable (7 m), mouting clips, covering escutcheon for iBox, mixing unit, trafo 6 V/ 6 watt