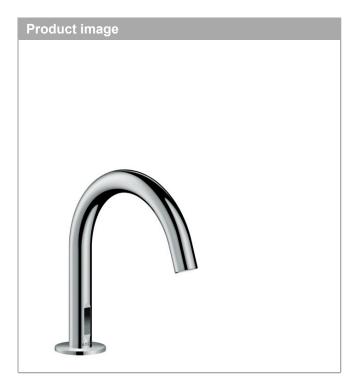

## product features

- · ComfortZone 100
- · projection 148 mm
- normal spray
- · flow rate at 3 bar: 3.5 l/min
- · suitable for continous flow water heaters
- · 230 V / 50 Hz mains connection
- hygiene rinse activatable (automatic water flow for 10 seconds every 24 hours following the last operation)
- permanent rinse activatable (single water flow for 180 seconds, suitable for thermal disinfection)
- performance may be impaired if the sensor is obscured by the design of the wash basin, or when the wash basin is oversized and the distance between sensor and the wash basin edge is larger than 75 mm
- · functional restriction due to too large distance
- scope of supply: spout, connection cable (7 m), mouting clips, covering escutcheon for iBox, mixing unit, trafo 6 V/ 6 watt