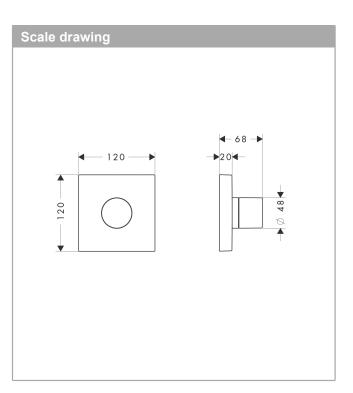

## AXOR ShowerSolutions Shut-off/ diverter valve Trio/ Quattro 120/120 for concealed installation Surfaces: Chrome Article Number: 10932000

## product features

- 3 consumers: in a freely-arranged installation (distance greater than 10 mm), the basic set no.15930180 must be used
- 2 consumers: in a joined installation (10 mm distance) with no.36702000, the basic set no.36770180 must be used
- 2 consumers: in a freely-arranged installation (distance greater than 10 mm), the basic set no.15981180 must be used
- · simultaneous utilization by 2 outlets
- · scope of supply: handle, sleeve, metal escutcheon