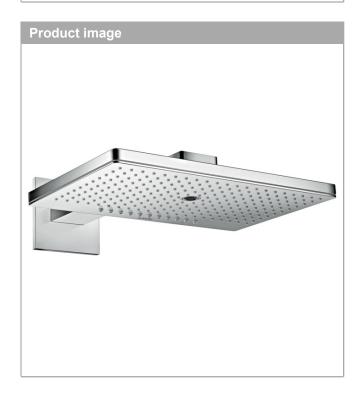

## Overhead shower 460/300 3jet with shower arm and square escutcheon

Surfaces: Chrome Article Number: 35282000

## product features

- · consists of: overhead shower, shower arm
- · spray type: Rain, RainStream, Mono
- · shower head size: 460 x 300 mm
- · shower arm length: 460 mm
- · maximum flow rate at 3 bar: 18 l/min
- · flow rate Rain spray (at 3 bar): 18 l/min
- · flow rate RainStream spray (at 3 bar): 15 l/min
- · flow rate Mono spray (at 3 bar): 18 l/min
- · material spray disc: metal
- · spray disc removable for cleaning
- · overhead shower removable for cleaning
- · installation: wall-mounted for installation on iBox
- · scope of supply: overhead shower, shower arm, escutcheon, mounting material, assembly instruction