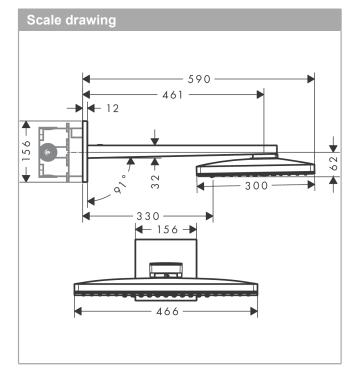

## product features

- · consists of: overhead shower, shower arm
- · spray type: Rain, RainStream, Mono
- · shower head size: 460 x 300 mm
- · shower arm length: 460 mm
- · maximum flow rate at 3 bar: 18 l/min
- · flow rate Rain spray (at 3 bar): 18 l/min
- · flow rate RainStream spray (at 3 bar): 15 l/min
- · flow rate Mono spray (at 3 bar): 18 l/min
- · material spray disc: metal
- · spray disc removable for cleaning
- · overhead shower removable for cleaning
- · installation: wall-mounted for installation on iBox
- · scope of supply: overhead shower, shower arm, escutcheon, mounting material, assembly instruction