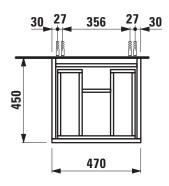

## **LAUFEN PRO FURNITURE**

Vanity unit 48302.3 48302.4

| TECHNICAL DATA     |                                                   |                      |                                                    |
|--------------------|---------------------------------------------------|----------------------|----------------------------------------------------|
| Order no.          | 48302.3 - 1 drawer                                | Mounting acc. incl.  | Installation set for furniture, order no. 49120.6, |
|                    | 48302.4 - 1 drawer, 1 interior drawer             |                      | 49114.0                                            |
| Dimensions (WxHxD) | 470 x 392 x 450 mm                                | Mounting information | The walls installed on must meet the require-      |
| Matching for       | Washbasin, order no. 81895.1                      |                      | ments of the furniture in terms of weight and      |
| Specification      | Body/Front - MDF board with PVC foil              |                      | the supplied fastening elements. If this cannot    |
|                    | Integrated handle in the front                    |                      | be guaranteed another method of installation       |
| Weight             | 48302.3 / 18,0 kg                                 |                      | needs to be chosen. For example with feet.         |
|                    | 48302.4 / 22,0 kg                                 | Colours              | 463 – White matt                                   |
| Accessories excl.  | Feet (2 pieces), aluminium, order no. 48310.3     |                      | 475 – White glossy                                 |
|                    | Towel rail, anodized aluminium, order no. 49095.2 |                      | 423 - Wenge                                        |
|                    | Space saving siphon, order no. 89424.0            |                      | 999 – 39 other lacquered colours                   |

## TECHNICAL DRAWINGS / S 1 : 20

LAUFEN