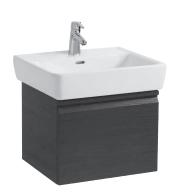

## **LAUFEN PRO FURNITURE**

Vanity unit 48302.3 48302.4

| TECHNICAL DATA     |                                                   |                      |                                                    |
|--------------------|---------------------------------------------------|----------------------|----------------------------------------------------|
| Order no.          | 48302.3 - 1 drawer                                | Mounting acc. incl.  | Installation set for furniture, order no. 49120.6, |
|                    | 48302.4 - 1 drawer, 1 interior drawer             |                      | 49114.0                                            |
| Dimensions (WxHxD) | 470 x 392 x 450 mm                                | Mounting information | The walls installed on must meet the require-      |
| Matching for       | Washbasin, order no. 81895.1                      |                      | ments of the furniture in terms of weight and      |
| Specification      | Body/Front - MDF board with PVC foil              |                      | the supplied fastening elements. If this cannot    |
|                    | Integrated handle in the front                    |                      | be guaranteed another method of installation       |
| Weight             | 48302.3 / 18,0 kg                                 |                      | needs to be chosen. For example with feet.         |
|                    | 48302.4 / 22,0 kg                                 | Colours              | 463 – White matt                                   |
| Accessories excl.  | Feet (2 pieces), aluminium, order no. 48310.3     |                      | 475 – White glossy                                 |
|                    | Towel rail, anodized aluminium, order no. 49095.2 |                      | 423 - Wenge                                        |
|                    | Space saving siphon, order no. 89424.0            |                      | 999 – 39 other lacquered colours                   |