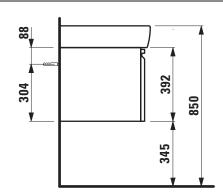

## **LAUFEN PRO FURNITURE**

Vanity unit 48302.3 48302.4

| TECHNICAL DATA     |                                                   |                      |                                                    |
|--------------------|---------------------------------------------------|----------------------|----------------------------------------------------|
| Order no.          | 48302.3 - 1 drawer                                | Mounting acc. incl.  | Installation set for furniture, order no. 49120.6, |
|                    | 48302.4 - 1 drawer, 1 interior drawer             |                      | 49114.0                                            |
| Dimensions (WxHxD) | 470 x 392 x 450 mm                                | Mounting information | The walls installed on must meet the require-      |
| Matching for       | Washbasin, order no. 81895.1                      |                      | ments of the furniture in terms of weight and      |
| Specification      | Body/Front - MDF board with PVC foil              |                      | the supplied fastening elements. If this cannot    |
|                    | Integrated handle in the front                    |                      | be guaranteed another method of installation       |
| Weight             | 48302.3 / 18,0 kg                                 |                      | needs to be chosen. For example with feet.         |
|                    | 48302.4 / 22,0 kg                                 | Colours              | 463 – White matt                                   |
| Accessories excl.  | Feet (2 pieces), aluminium, order no. 48310.3     |                      | 475 – White glossy                                 |
|                    | Towel rail, anodized aluminium, order no. 49095.2 |                      | 423 - Wenge                                        |
|                    | Space saving siphon, order no. 89424.0            |                      | 999 – 39 other lacquered colours                   |

## TECHNICAL DRAWINGS / S 1 : 20

LAUFEN