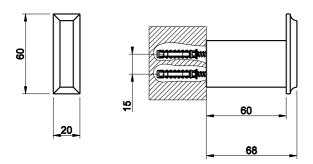

# 46521

Wall-mounted robe hook.

## **Technical features**

· Fixing kit included