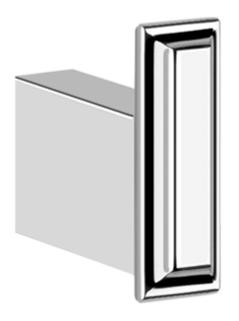

# 46521

Wall-mounted robe hook.





## **Technical features**

· Fixing kit included

#### Certifications

• Igienic certification not required



#### **Available Finishes**

### Indications for the cleaning

Clean only with a microfiber cloth and soapy water and dry properly the item. Detergents, solvents, chemical agents, abrasive sponges, wire wool, alcohol, etc. should not be used as these could irreparably damage product surfaces compromising its aesthetics and brightness.

#### **Accessories and Fittings**

For additional matching bathroom accessories and fittings available, see official Gessi price list.