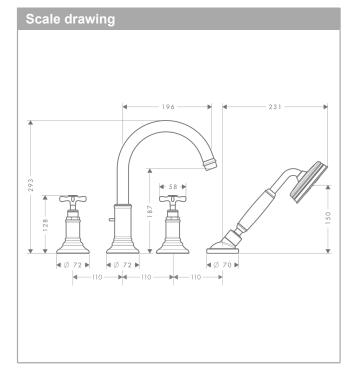

## product features

- · consists of: 4-hole rim mounted bath mixer, hand shower, shower hose, shower holder
- projection 196 mm
- · spray type mixer: normal spray
- · spray type hand shower: RainAir (rain spray enriched with air)
- · maximum pull-out length of hand shower: 1.10 m
- flow rate at 3 bar: 22 l/min
  min. operating pressure: 1 bar
  max. operating pressure: 10 bar
- scope of supply: handles, metal escutcheon, bath spout with diverter, non-return valve