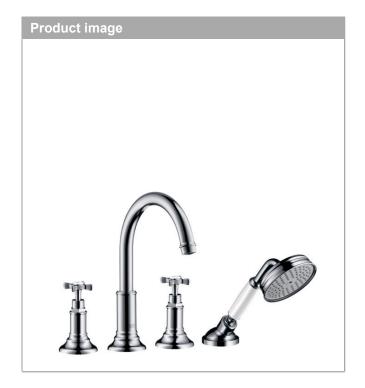

## **AXOR Montreux**

**4-hole rim mounted bath mixer with cross handles**Surfaces: **Brushed Nickel** Article Number: **16546820** 

## product features

- · consists of: 4-hole rim mounted bath mixer, hand shower, shower hose, shower holder
- projection 196 mm
- · spray type mixer: normal spray
- · spray type hand shower: RainAir (rain spray enriched with air)
- · maximum pull-out length of hand shower: 1.10 m
- flow rate at 3 bar: 22 l/min
  min. operating pressure: 1 bar
  max. operating pressure: 10 bar
- scope of supply: handles, metal escutcheon, bath spout with diverter, non-return valve