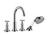

## **AXOR Montreux**

**4-hole rim mounted bath mixer with cross handles**Surfaces: **Brushed Nickel** Article Number: **16546820** 

## product features

- · consists of: 4-hole rim mounted bath mixer, hand shower, shower hose, shower holder
- projection 196 mm
- · spray type mixer: normal spray
- · spray type hand shower: RainAir (rain spray enriched with air)
- · maximum pull-out length of hand shower: 1.10 m
- flow rate at 3 bar: 22 l/min
  min. operating pressure: 1 bar
  max. operating pressure: 10 bar
- scope of supply: handles, metal escutcheon, bath spout with diverter, non-return valve