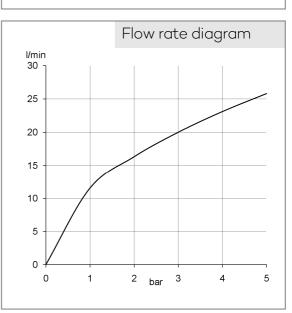

concealed thermostatic bath-shower mixer trim set without pre-installation set pre installation set KLUDI FLEXX.BOXX Art. Nr. 88011 trim set with functional unit vertical wall mounted diverter as rotary ceramic valve temperature handle with hotwater safety at 40°C flow rate at 3 bar 20 I/ min. with integrated back flow preventer