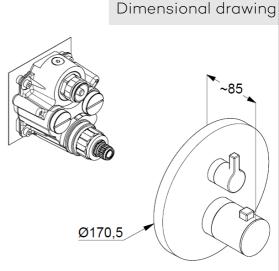

concealed thermostatic bath-shower mixer trim set without pre-installation set pre installation set KLUDI FLEXX.BOXX Art. Nr. 88011 trim set with functional unit vertical wall mounted diverter as rotary ceramic valve temperature handle with hotwater safety at 40°C flow rate at 3 bar 20 I/ min. with integrated back flow preventer