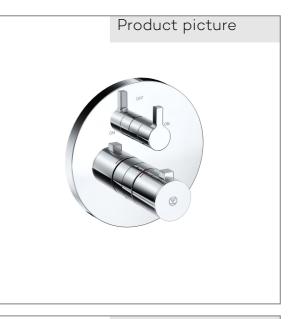

## KLUDI NOVA FONTE concealed thermostatic bath-shower mixer trim set without pre-installation set PN 10 Style: Puristic

Ref.: 208300515

Finishes: 05 chrome

Product description Manufacturer KLUDI GmbH & Co. KG Typ: KLUDI NOVA FONTE concealed thermostatic bath-shower mixer trim set without pre-installation set Ref.: 208300515