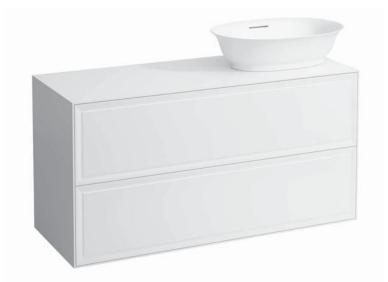

## Drawer element with cut out right 40608.4

| TECHNICAL DATA     |                                                  |                      |                                                    |
|--------------------|--------------------------------------------------|----------------------|----------------------------------------------------|
| Order no.          | 40608.4 / 2 drawers                              | Mounting acc. incl.  | Installation set for furniture, order no. 49114.0, |
| Dimensions (WxHxD) | 1177 x 600 x 457 mm                              |                      | 49301.5                                            |
| Matching for       | Washbasin bowl, order no. 81285.2, 81285.3       | Mounting information | The walls installed on must meet the require-      |
| Specification      | Body - inside melamine dark grey particle board, |                      | ments of the furniture in terms of weight and      |
|                    | outside 6 mm MDF panels                          |                      | the supplied fastening elements. If this cannot    |
|                    | Front – inside melamine dark grey                |                      | be guaranteed another method of installation       |
|                    | Traffic grey: MDF panel, lacquered matt          |                      | needs to be chosen. For example with feet.         |
|                    | Blacked oak: oak veneer coated particle          | Colours Body/Front/  | 627 – Traffic grey                                 |
|                    | board with solid oak frame                       |                      | 628 – Blacked oak                                  |
|                    | White glossy: MDF panel, lacquered               |                      | 631 – White glossy                                 |
|                    | 1 cut out right                                  |                      |                                                    |
|                    | 2 push and pull full extension drawers           | Colours Feet         | 170 – White matt                                   |
| Weight             | 627, 631 – 57,5 kg                               |                      | 631 – White glossy                                 |
|                    | 628 – 54,5 kg                                    |                      |                                                    |
| Accessories excl.  | Feet (2 pieces), white order no. 40607.4         |                      |                                                    |
|                    | Space saving siphon, order no. 89424.0           |                      |                                                    |