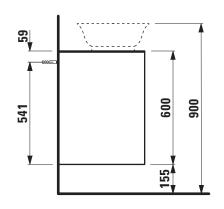

## Drawer element with cut out right 40608.4

| TECHNICAL DATA     |                                                  |                      |                                                    |
|--------------------|--------------------------------------------------|----------------------|----------------------------------------------------|
| Order no.          | 40608.4 / 2 drawers                              | Mounting acc. incl.  | Installation set for furniture, order no. 49114.0, |
| Dimensions (WxHxD) | 1177 x 600 x 457 mm                              |                      | 49301.5                                            |
| Matching for       | Washbasin bowl, order no. 81285.2, 81285.3       | Mounting information | The walls installed on must meet the require-      |
| Specification      | Body - inside melamine dark grey particle board, |                      | ments of the furniture in terms of weight and      |
|                    | outside 6 mm MDF panels                          |                      | the supplied fastening elements. If this cannot    |
|                    | Front – inside melamine dark grey                |                      | be guaranteed another method of installation       |
|                    | Traffic grey: MDF panel, lacquered matt          |                      | needs to be chosen. For example with feet.         |
|                    | Blacked oak: oak veneer coated particle          | Colours Body/Front/  | 627 – Traffic grey                                 |
|                    | board with solid oak frame                       |                      | 628 – Blacked oak                                  |
|                    | White glossy: MDF panel, lacquered               |                      | 631 – White glossy                                 |
|                    | 1 cut out right                                  |                      |                                                    |
|                    | 2 push and pull full extension drawers           | Colours Feet         | 170 – White matt                                   |
| Weight             | 627, 631 – 57,5 kg                               |                      | 631 – White glossy                                 |
|                    | 628 – 54,5 kg                                    |                      |                                                    |
| Accessories excl.  | Feet (2 pieces), white order no. 40607.4         |                      |                                                    |
|                    | Space saving siphon, order no. 89424.0           |                      |                                                    |

## TECHNICAL DRAWINGS / S 1 : 20