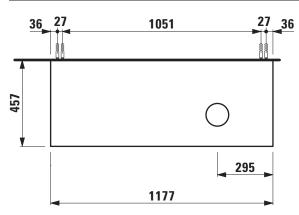

## Drawer element with cut out right 40608.4

| TECHNICAL DATA     |                                                  |                      |                                                    |
|--------------------|--------------------------------------------------|----------------------|----------------------------------------------------|
| Order no.          | 40608.4 / 2 drawers                              | Mounting acc. incl.  | Installation set for furniture, order no. 49114.0, |
| Dimensions (WxHxD) | 1177 x 600 x 457 mm                              |                      | 49301.5                                            |
| Matching for       | Washbasin bowl, order no. 81285.2, 81285.3       | Mounting information | The walls installed on must meet the require-      |
| Specification      | Body - inside melamine dark grey particle board, |                      | ments of the furniture in terms of weight and      |
|                    | outside 6 mm MDF panels                          |                      | the supplied fastening elements. If this cannot    |
|                    | Front – inside melamine dark grey                |                      | be guaranteed another method of installation       |
|                    | Traffic grey: MDF panel, lacquered matt          |                      | needs to be chosen. For example with feet.         |
|                    | Blacked oak: oak veneer coated particle          | Colours Body/Front/  | 627 – Traffic grey                                 |
|                    | board with solid oak frame                       |                      | 628 – Blacked oak                                  |
|                    | White glossy: MDF panel, lacquered               |                      | 631 – White glossy                                 |
|                    | 1 cut out right                                  |                      |                                                    |
|                    | 2 push and pull full extension drawers           | Colours Feet         | 170 – White matt                                   |
| Weight             | 627, 631 – 57,5 kg                               |                      | 631 – White glossy                                 |
|                    | 628 – 54,5 kg                                    |                      |                                                    |
| Accessories excl.  | Feet (2 pieces), white order no. 40607.4         |                      |                                                    |
|                    | Space saving siphon, order no. 89424.0           |                      |                                                    |

## TECHNICAL DRAWINGS / S 1 : 20