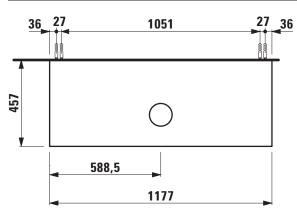

## Drawer element with cut out 40602.2

| TECHNICAL DATA     |                                                  |                      |                                                    |
|--------------------|--------------------------------------------------|----------------------|----------------------------------------------------|
| Order no.          | 40602.2 / 2 drawers                              | Mounting acc. incl.  | Installation set for furniture, order no. 49114.0, |
| Dimensions (WxHxD) | 1177 x 600 x 457 mm                              |                      | 49301.5                                            |
| Matching for       | Washbasin bowl, order no. 81285.2, 81285.3       | Mounting information | The walls installed on must meet the require-      |
| Specification      | Body – inside melamine dark grey particle board, |                      | ments of the furniture in terms of weight and      |
|                    | outside 6 mm MDF panels                          |                      | the supplied fastening elements. If this cannot    |
|                    | Front – inside melamine dark grey                |                      | be guaranteed another method of installation       |
|                    | Traffic grey: MDF panel, lacquered matt          |                      | needs to be chosen. For example with feet.         |
|                    | Blacked oak: oak veneer coated particle          | Colours Body/Front/  | 627 – Traffic grey                                 |
|                    | board with solid oak frame                       |                      | 628 – Blacked oak                                  |
|                    | White glossy: MDF panel, lacquered               |                      | 631 – White glossy                                 |
|                    | 1 cut out                                        |                      |                                                    |
|                    | 2 push and pull full extension drawers           | Colours Feet         | 170 – White matt                                   |
| Weight             | 627, 631 – 57,5 kg                               |                      | 631 – White glossy                                 |
|                    | 628 – 54,5 kg                                    |                      |                                                    |
| Accessories excl.  | Feet (2 pieces), white order no. 40607.4         |                      |                                                    |
|                    | Space saving siphon, order no. 89424.0           |                      |                                                    |

## TECHNICAL DRAWINGS / S 1 : 20