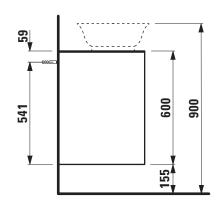

## Drawer element with cut out 40602.2

| TECHNICAL DATA     |                                                  |                      |                                                    |
|--------------------|--------------------------------------------------|----------------------|----------------------------------------------------|
| Order no.          | 40602.2 / 2 drawers                              | Mounting acc. incl.  | Installation set for furniture, order no. 49114.0, |
| Dimensions (WxHxD) | 1177 x 600 x 457 mm                              |                      | 49301.5                                            |
| Matching for       | Washbasin bowl, order no. 81285.2, 81285.3       | Mounting information | The walls installed on must meet the require-      |
| Specification      | Body – inside melamine dark grey particle board, |                      | ments of the furniture in terms of weight and      |
|                    | outside 6 mm MDF panels                          |                      | the supplied fastening elements. If this cannot    |
|                    | Front – inside melamine dark grey                |                      | be guaranteed another method of installation       |
|                    | Traffic grey: MDF panel, lacquered matt          |                      | needs to be chosen. For example with feet.         |
|                    | Blacked oak: oak veneer coated particle          | Colours Body/Front/  | 627 – Traffic grey                                 |
|                    | board with solid oak frame                       |                      | 628 – Blacked oak                                  |
|                    | White glossy: MDF panel, lacquered               |                      | 631 – White glossy                                 |
|                    | 1 cut out                                        |                      |                                                    |
|                    | 2 push and pull full extension drawers           | Colours Feet         | 170 – White matt                                   |
| Weight             | 627, 631 – 57,5 kg                               |                      | 631 – White glossy                                 |
|                    | 628 – 54,5 kg                                    |                      |                                                    |
| Accessories excl.  | Feet (2 pieces), white order no. 40607.4         |                      |                                                    |
|                    | Space saving siphon, order no. 89424.0           |                      |                                                    |

## TECHNICAL DRAWINGS / S 1 : 20