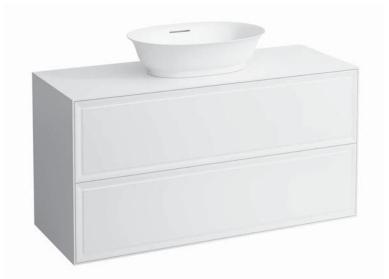

## Drawer element with cut out 40602.2

| TECHNICAL DATA     |                                                  |                      |                                                    |
|--------------------|--------------------------------------------------|----------------------|----------------------------------------------------|
| Order no.          | 40602.2 / 2 drawers                              | Mounting acc. incl.  | Installation set for furniture, order no. 49114.0, |
| Dimensions (WxHxD) | 1177 x 600 x 457 mm                              |                      | 49301.5                                            |
| Matching for       | Washbasin bowl, order no. 81285.2, 81285.3       | Mounting information | The walls installed on must meet the require-      |
| Specification      | Body – inside melamine dark grey particle board, |                      | ments of the furniture in terms of weight and      |
|                    | outside 6 mm MDF panels                          |                      | the supplied fastening elements. If this cannot    |
|                    | Front – inside melamine dark grey                |                      | be guaranteed another method of installation       |
|                    | Traffic grey: MDF panel, lacquered matt          |                      | needs to be chosen. For example with feet.         |
|                    | Blacked oak: oak veneer coated particle          | Colours Body/Front/  | 627 – Traffic grey                                 |
|                    | board with solid oak frame                       |                      | 628 – Blacked oak                                  |
|                    | White glossy: MDF panel, lacquered               |                      | 631 – White glossy                                 |
|                    | 1 cut out                                        |                      |                                                    |
|                    | 2 push and pull full extension drawers           | Colours Feet         | 170 – White matt                                   |
| Weight             | 627, 631 – 57,5 kg                               |                      | 631 – White glossy                                 |
|                    | 628 – 54,5 kg                                    |                      |                                                    |
| Accessories excl.  | Feet (2 pieces), white order no. 40607.4         |                      |                                                    |
|                    | Space saving siphon, order no. 89424.0           |                      |                                                    |