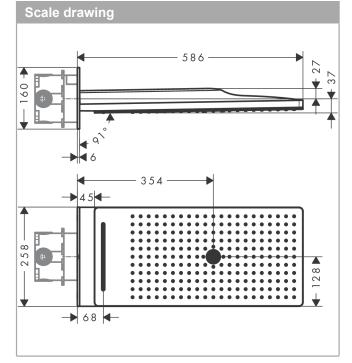

## product features

- · consists of: overhead shower, wall outlet
- · spray type: Rain, RainFlow, Mono
- · shower head size: 580 x 260 mm
- · maximum flow rate at 3 bar: 20 l/min
- · flow rate Rain spray (at 3 bar): 17 l/min
- · flow rate Mono spray (at 3 bar): 20 l/min
- · flow rate RainFlow spray (at 3 bar): 17 l/min
- · material spray disc: metal
- · spray disc removable for cleaning
- · installation: wall-mounted for installation on iBox
- scope of supply: overhead shower, wall connector, mounting material, assembly instruction