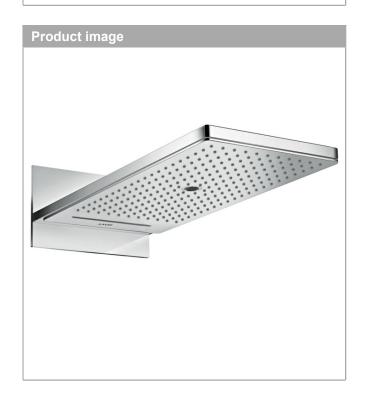

## product features

- · consists of: overhead shower, wall outlet
- · spray type: Rain, RainFlow, Mono
- · shower head size: 580 x 260 mm
- · maximum flow rate at 3 bar: 20 l/min
- · flow rate Rain spray (at 3 bar): 17 l/min
- · flow rate Mono spray (at 3 bar): 20 l/min
- · flow rate RainFlow spray (at 3 bar): 17 l/min
- · material spray disc: metal
- · spray disc removable for cleaning
- · installation: wall-mounted for installation on iBox
- scope of supply: overhead shower, wall connector, mounting material, assembly instruction