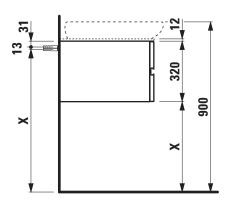

## TECHNICAL DRAWINGS / S 1 : 20

X = The exact hight must be set during installation.