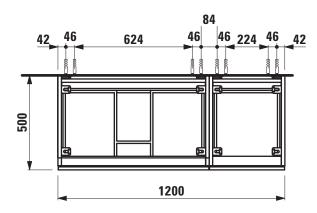

## **TECHNICAL DATA**

| TECHNICAL DATA     |                                                 |                      |                                                 |
|--------------------|-------------------------------------------------|----------------------|-------------------------------------------------|
| Order no.          | 42417.0 / 4 drawers                             | Accessories excl.    | Drawer separations                              |
| Dimensions (WxHxD) | 1200 x 320 x 500 mm                             |                      | small, order no. 49240.1                        |
| Matching for       | top for vanity unit 2400 mm, order no. 42460.2, |                      | large, order no. 49240.2                        |
|                    | 42460.3, 42460.4, 42462.4                       |                      | Space saving siphon, order no. 89424.0          |
| Specification      | Body/Front - Surface lacquered real wood veneer | Mounting acc. incl.  | Installation set, order no. 49240.7             |
|                    | or lacquered white                              | Mounting information | The walls installed on must meet the require-   |
|                    | Integrated handle in the front                  |                      | ments of the furniture in terms of weight and   |
|                    | without top                                     |                      | the supplied fastening elements. If this cannot |
|                    | drawer element at the left side 800 mm,         |                      | be guaranteed another method of installation    |
|                    | drawer element at the right side 400 mm         |                      | needs to be chosen.                             |
| Weight             | 630 – 47,5 kg                                   | Colours              | 630 - Noce canaletto, surface lacquered real    |
|                    | 631 – 48,5 kg                                   |                      | wood veneer                                     |
|                    |                                                 |                      | 631 - White, surface lacquered                  |

## TECHNICAL DRAWINGS / S 1 : 20

X = The exact hight must be set during installation.