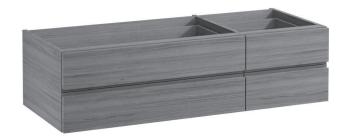

## Vanity unit 42417.0

## **TECHNICAL DATA**

| TECHNICAL DATA     |                                                 |                      |                                                 |
|--------------------|-------------------------------------------------|----------------------|-------------------------------------------------|
| Order no.          | 42417.0 / 4 drawers                             | Accessories excl.    | Drawer separations                              |
| Dimensions (WxHxD) | 1200 x 320 x 500 mm                             |                      | small, order no. 49240.1                        |
| Matching for       | top for vanity unit 2400 mm, order no. 42460.2, |                      | large, order no. 49240.2                        |
|                    | 42460.3, 42460.4, 42462.4                       |                      | Space saving siphon, order no. 89424.0          |
| Specification      | Body/Front - Surface lacquered real wood veneer | Mounting acc. incl.  | Installation set, order no. 49240.7             |
|                    | or lacquered white                              | Mounting information | The walls installed on must meet the require-   |
|                    | Integrated handle in the front                  |                      | ments of the furniture in terms of weight and   |
|                    | without top                                     |                      | the supplied fastening elements. If this cannot |
|                    | drawer element at the left side 800 mm,         |                      | be guaranteed another method of installation    |
|                    | drawer element at the right side 400 mm         |                      | needs to be chosen.                             |
| Weight             | 630 – 47,5 kg                                   | Colours              | 630 - Noce canaletto, surface lacquered real    |
|                    | 631 – 48,5 kg                                   |                      | wood veneer                                     |
|                    |                                                 |                      | 631 - White, surface lacquered                  |