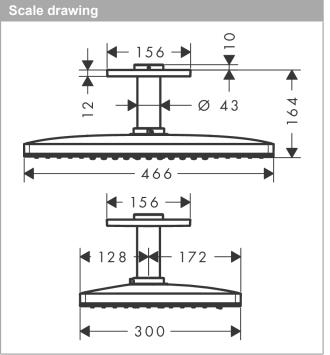

## product features

- · consists of: overhead shower, ceiling connector
- · spray type: Rain, RainStream
- · shower head size: 460 x 300 mm
- · flow rate Rain spray (at 3 bar): 21 l/min
- · flow rate RainStream spray (at 3 bar): 18 l/min
- · material spray disc: metal
- · spray disc removable for cleaning
- · overhead shower removable for cleaning
- · ceiling connection length: 100 mm
- · installation: ceiling
- · scope of supply: overhead shower, ceiling connector, mounting material, assembly instruction