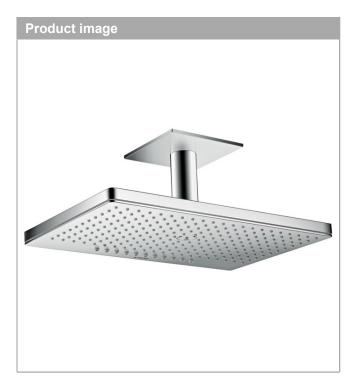

## AXOR ShowerSolutions Overhead shower 460/300 2jet with ceiling connection Surfaces: Chrome Article Number: 35279000

## product features

- · consists of: overhead shower, ceiling connector
- · spray type: Rain, RainStream
- · shower head size: 460 x 300 mm
- · flow rate Rain spray (at 3 bar): 21 l/min
- · flow rate RainStream spray (at 3 bar): 18 l/min
- · material spray disc: metal
- · spray disc removable for cleaning
- · overhead shower removable for cleaning
- · ceiling connection length: 100 mm
- · installation: ceiling
- · scope of supply: overhead shower, ceiling connector, mounting material, assembly instruction