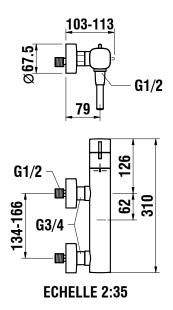

## **TECHNICAL DRAWINGS**

## **CITYPLUS**

Thermostatic shower mixer with accessories 3.3375.7.004.136.1 without accessories 3.3375.7.004.400.1

| <b>TECHNICAL DA</b> | TA                                       |                     |                                               |
|---------------------|------------------------------------------|---------------------|-----------------------------------------------|
| Order no.           | 3.3375.7.004.136.1 / with accessories    | Specification       | thermostatic shower mixer                     |
|                     | 3.3375.7.004.400.1 / without accessories |                     | temperature handle with safety button 38°C    |
| Gauge               | 134 - 166 mm                             |                     | the mixer does not become hot                 |
| Connection          | 1/2"                                     |                     | intrinsically safe against backflow           |
| Hose connection     | 1/2" (DN15)                              | Accessories incl.   | order no. 3.3375.7.004.136.1 – complete with  |
| Flow rate           | 9.9 l/min (3 bar)                        |                     | synthetic flexible hose 1500 mm and handshowe |
| Acoustic class      | IA                                       |                     | MyCity100                                     |
|                     |                                          | Mounting acc. incl. | wall connections                              |
|                     |                                          | Surface finish      | chrome                                        |