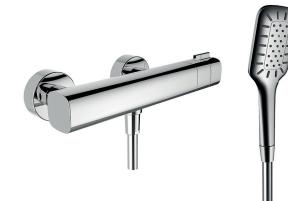

## **CITYPLUS**

Thermostatic shower mixer with accessories 3.3375.7.004.136.1 without accessories 3.3375.7.004.400.1

| <b>TECHNICAL DA</b> | TA                                       |                     |                                               |
|---------------------|------------------------------------------|---------------------|-----------------------------------------------|
| Order no.           | 3.3375.7.004.136.1 / with accessories    | Specification       | thermostatic shower mixer                     |
|                     | 3.3375.7.004.400.1 / without accessories |                     | temperature handle with safety button 38°C    |
| Gauge               | 134 - 166 mm                             |                     | the mixer does not become hot                 |
| Connection          | 1/2"                                     |                     | intrinsically safe against backflow           |
| Hose connection     | 1/2" (DN15)                              | Accessories incl.   | order no. 3.3375.7.004.136.1 – complete with  |
| Flow rate           | 9.9 l/min (3 bar)                        |                     | synthetic flexible hose 1500 mm and handshowe |
| Acoustic class      | IA                                       |                     | MyCity100                                     |
|                     |                                          | Mounting acc. incl. | wall connections                              |
|                     |                                          | Surface finish      | chrome                                        |