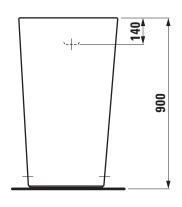

## Freestanding washbasin 81180.3

| Order no.             | 81180.3                                       | Mounting acc. excl.                                                    | Charge 104 – ceramic-plated vertical cover,       |
|-----------------------|-----------------------------------------------|------------------------------------------------------------------------|---------------------------------------------------|
| Certified to          | EN 31                                         |                                                                        | order no. 89819.0                                 |
| Dimensions            | 525 x 400 mm                                  | _                                                                      | Charge 109 - valve without overflow always open   |
| Specification         | freestanding                                  | _                                                                      | with ceramic valve cover plate, order no. 89818.4 |
|                       | Charge 104 – 1 tap hole                       | Colours                                                                | see colour table                                  |
| Special specification | Charge 109 – without tap hole                 | SPECIFICATION TEXT                                                     |                                                   |
| Weight                | 47,0 kg                                       | Freestanding washbasin Laufen-PALOMBA COLLECTION, sanitary             |                                                   |
| Accessories incl.     | Cover plate, order no. 87080.1                | ceramic                                                                |                                                   |
| Mounting acc. incl.   | Charge 104 – waste and overflow system,       | EN 31, dimensions 525 x 400 mm, asymmetric                             |                                                   |
|                       | order no. 89194.4                             | 1 tap hole, concealed waste and overflow system, chrome-plated cover,  |                                                   |
|                       | chrome-plated cover, order no. 89194.9        | with integrated pedestal                                               |                                                   |
|                       | Charge 109 - valve without overflow always    | Special feature: Surface refinement LCC (only white)                   |                                                   |
|                       | open, order no. 89543.9                       | Further options / accessories: without tap hole and with valve without |                                                   |
|                       | Device for fixing M10, order no. 89280.6      | overflow always open, bathtubs, furniture                              |                                                   |
|                       | Installation set: waterinlet hose with valve, | Order no. 81180.3                                                      |                                                   |
|                       | siphon and extensible pipe D40,               |                                                                        |                                                   |
|                       | order no. 89406.4                             |                                                                        |                                                   |
|                       | Base mat, order no. 89780.4                   |                                                                        |                                                   |

## TECHNICAL DRAWINGS / S 1 : 20