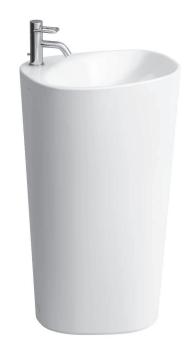

## Freestanding washbasin 81180.3

| Order no.             | 81180.3                                       | Mounting acc. excl.                                                    | Charge 104 – ceramic-plated vertical cover,       |
|-----------------------|-----------------------------------------------|------------------------------------------------------------------------|---------------------------------------------------|
| Certified to          | EN 31                                         |                                                                        | order no. 89819.0                                 |
| Dimensions            | 525 x 400 mm                                  | _                                                                      | Charge 109 - valve without overflow always open   |
| Specification         | freestanding                                  | _                                                                      | with ceramic valve cover plate, order no. 89818.4 |
|                       | Charge 104 – 1 tap hole                       | Colours                                                                | see colour table                                  |
| Special specification | Charge 109 – without tap hole                 | SPECIFICATION TEXT                                                     |                                                   |
| Weight                | 47,0 kg                                       | Freestanding washbasin Laufen-PALOMBA COLLECTION, sanitary             |                                                   |
| Accessories incl.     | Cover plate, order no. 87080.1                | ceramic                                                                |                                                   |
| Mounting acc. incl.   | Charge 104 – waste and overflow system,       | EN 31, dimensions 525 x 400 mm, asymmetric                             |                                                   |
|                       | order no. 89194.4                             | 1 tap hole, concealed waste and overflow system, chrome-plated cover,  |                                                   |
|                       | chrome-plated cover, order no. 89194.9        | with integrated pedestal                                               |                                                   |
|                       | Charge 109 - valve without overflow always    | Special feature: Surface refinement LCC (only white)                   |                                                   |
|                       | open, order no. 89543.9                       | Further options / accessories: without tap hole and with valve without |                                                   |
|                       | Device for fixing M10, order no. 89280.6      | overflow always open, bathtubs, furniture                              |                                                   |
|                       | Installation set: waterinlet hose with valve, | Order no. 81180.3                                                      |                                                   |
|                       | siphon and extensible pipe D40,               |                                                                        |                                                   |
|                       | order no. 89406.4                             |                                                                        |                                                   |
|                       | Base mat, order no. 89780.4                   |                                                                        |                                                   |