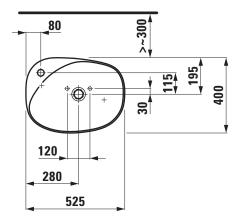

## Freestanding washbasin 81180.3

| Order no.             | 81180.3                                       | Mounting acc. excl.                                                    | Charge 104 – ceramic-plated vertical cover,       |
|-----------------------|-----------------------------------------------|------------------------------------------------------------------------|---------------------------------------------------|
| Certified to          | EN 31                                         |                                                                        | order no. 89819.0                                 |
| Dimensions            | 525 x 400 mm                                  | _                                                                      | Charge 109 - valve without overflow always open   |
| Specification         | freestanding                                  | _                                                                      | with ceramic valve cover plate, order no. 89818.4 |
|                       | Charge 104 – 1 tap hole                       | Colours                                                                | see colour table                                  |
| Special specification | Charge 109 – without tap hole                 | SPECIFICATION TEXT                                                     |                                                   |
| Weight                | 47,0 kg                                       | Freestanding washbasin Laufen-PALOMBA COLLECTION, sanitary             |                                                   |
| Accessories incl.     | Cover plate, order no. 87080.1                | ceramic                                                                |                                                   |
| Mounting acc. incl.   | Charge 104 – waste and overflow system,       | EN 31, dimensions 525 x 400 mm, asymmetric                             |                                                   |
|                       | order no. 89194.4                             | 1 tap hole, concealed waste and overflow system, chrome-plated cover,  |                                                   |
|                       | chrome-plated cover, order no. 89194.9        | with integrated pedestal                                               |                                                   |
|                       | Charge 109 - valve without overflow always    | Special feature: Surface refinement LCC (only white)                   |                                                   |
|                       | open, order no. 89543.9                       | Further options / accessories: without tap hole and with valve without |                                                   |
|                       | Device for fixing M10, order no. 89280.6      | overflow always open, bathtubs, furniture                              |                                                   |
|                       | Installation set: waterinlet hose with valve, | Order no. 81180.3                                                      |                                                   |
|                       | siphon and extensible pipe D40,               |                                                                        |                                                   |
|                       | order no. 89406.4                             |                                                                        |                                                   |
|                       | Base mat, order no. 89780.4                   |                                                                        |                                                   |

## TECHNICAL DRAWINGS / S 1 : 20