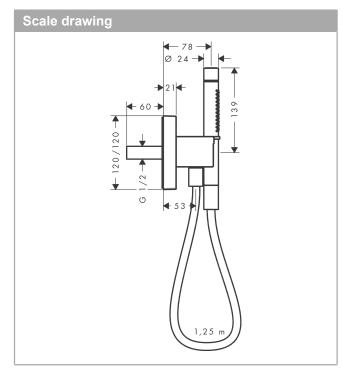

## **AXOR Starck**

Porter unit 120/120 with baton hand shower 2jet and shower hose

Surfaces: Chrome Article Number: 12626000

## product features

- · consists of: porter unit, baton hand shower, shower holder, shower hose
- · integrated support function
- in a joined installation (10 mm distance) we recommend for perfect handling only the horizontal installation
- · in a joined installation (10 mm distance), the basic set no.28486180 must be used
- · in a freely-arranged installation (distance greater than 10 mm), no basic set is required
- scope of supply: metal escutcheon, 2jet baton hand shower, metal effect shower hose 1.25 m