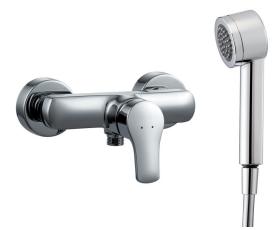

## **CITYPRO**

Shower single-lever mixer with accessories 3.3195.7.004.131.1 without accessories 3.3195.7.004.400.1

| Accessories incl.   | Order no. 3.3195.7.004.131.1 – complete with synthetic flexible hose 1500mm and handshower |
|---------------------|--------------------------------------------------------------------------------------------|
|                     | Aquajet                                                                                    |
| Mounting acc. incl. | wall connections                                                                           |
| Surface finish      | Chrome                                                                                     |
|                     |                                                                                            |