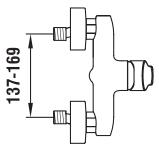

## **TECHNICAL DATA**

| Order no.       | 3.3195.7.004.131.1 / with accessories    |
|-----------------|------------------------------------------|
|                 | 3.3195.7.004.400.1 / without accessories |
| Gauge           | 137-169mm                                |
| Connection      | 1/2"                                     |
| Hose connection | 1/2" (DN 15)                             |
| Specification   | shower single-lever mixer                |
|                 | 40mm Ecototal cartridge with flow and    |
|                 | temperature brake                        |
|                 | intrinsically safe against backflow      |

## **TECHNICAL DRAWINGS**