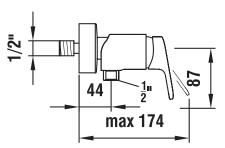

## **TECHNICAL DATA**

| Order no.       | 3.3195.7.004.131.1 / with accessories    |
|-----------------|------------------------------------------|
|                 | 3.3195.7.004.400.1 / without accessories |
| Gauge           | 137-169mm                                |
| Connection      | 1/2"                                     |
| Hose connection | 1/2" (DN 15)                             |
| Specification   | shower single-lever mixer                |
|                 | 40mm Ecototal cartridge with flow and    |
|                 | temperature brake                        |
|                 | intrinsically safe against backflow      |

## **TECHNICAL DRAWINGS**