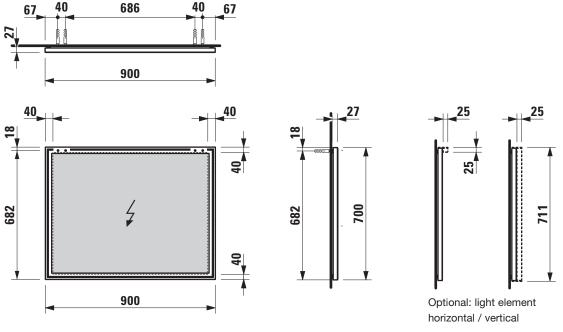

## TECHNICAL DRAWINGS / S 1 : 20

## **FRAME 25 MIRROR**

Mirror without light element

4**4740.5** 

Light element for mirror

4**4750.1** 4**4750.2** 

44757.1 44757.2

| TECHNICAL DA Order no. | 44740.5 / mirror                               | Specification        | LED light element vertical:                          |
|------------------------|------------------------------------------------|----------------------|------------------------------------------------------|
| Order no.              | 44750.1, 44757.1 / light element               | Opcomoation          | fixation with integrated non hinge system            |
|                        | 44750.2, 44757.2 / light element with switch   |                      | 44757.1 – vertical, without switch                   |
| Certified to           | IP44 / 44750.1, 44750.2, 44757.1, 44757.2      |                      | 1x 12W, 4000 Kelvin (daylight), IP44, 230V           |
| Dimensions (WxHxD)     | 900 x 700 x 23 mm (+4 mm gap to wall) / mirror |                      | 44757.2 – vertical, with sensor switch               |
|                        | 900 x 25 x 25 mm / light element horizontal    |                      | integrated in the mirror aluminium frame             |
|                        | 25 x 711 x 25 mm / light element vertical      |                      | 1x 12W, 4000 Kelvin (daylight), IP44, 230V           |
| Specification          | Mirror without light:                          | Weight               | 44740.5 – 8,5 kg                                     |
|                        | mirror glass 4 mm with security foil on the    |                      | 44750.1, 44750.2 – 2,0 kg                            |
|                        | back side, integrated in aluminium frame       |                      | 44757.1, 44757.2 – 1,5 kg                            |
|                        | electro polished                               | Mounting acc. incl.  | Installation set for mirror, order no. 49831.5       |
|                        | LED light element horizontal:                  | Mounting information | The fortification walls must meet the requirements   |
|                        | fixation with integrated non hinge system      |                      | of the furniture in terms of weight and the supplied |
|                        | 44750.1 – without switch                       |                      | fasteners. This can not be guaranteed, another       |
|                        | 1x 15W, 4000 Kelvin (daylight), IP44, 230V     |                      | method of attachment is chosen.                      |
|                        | 44750.2 - with sensor switch integrated in the |                      | 230V power supply required (only for mirror with     |
|                        | mirror aluminium frame (bottom side)           |                      | light element).                                      |
|                        | 1x 15W, 4000 Kelvin (daylight), IP44, 230V     |                      |                                                      |