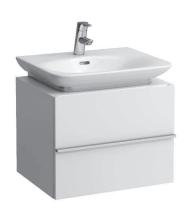

## **CASE FOR PALACE FURNITURE**

Vanity unit 40115.1 40115.2

| TECHNICAL DATA     |                                                   |                      |                                                    |
|--------------------|---------------------------------------------------|----------------------|----------------------------------------------------|
| Order no.          | 40115.1 / 1 drawer                                | Mounting acc. incl.  | Installation set for furniture, order no. 49120.6, |
|                    | 40115.2 / 2 drawers                               |                      | 49114.0                                            |
| Dimensions (WxHxD) | 550 x 425 x 430 mm                                | Mounting information | The walls installed on must meet the require-      |
| Matching for       | Washbasin, order no. 81070.1                      |                      | ments of the furniture in terms of weight and      |
| Specification      | Body/Front – MDF board with PVC foil              |                      | the supplied fastening elements. If this cannot    |
|                    | Integrated handle on the top of the drawer and    |                      | be guaranteed another method of installation       |
|                    | aluminum handle bar in the middle                 |                      | needs to be chosen. For example with feet.         |
|                    | With cut out for washbasin                        | Colours              | 463 – White matt                                   |
|                    | With collar, chromed                              |                      | 475 – White glossy                                 |
| Weight             | 40115.1 / 21,5 kg                                 |                      | 519 - Chalked oak                                  |
|                    | 40115.2 / 26,0 kg                                 |                      | 548 - Anthracite oak                               |
| Accessories excl.  | Feet (2 pieces), aluminium, order no. 48309.5     |                      | 999 – 39 other lacquered colours on request        |
|                    | Towel rail, anodized aluminium, order no. 49095.1 | <del></del>          |                                                    |
|                    | Space saving siphon, order no. 89424.0            |                      |                                                    |