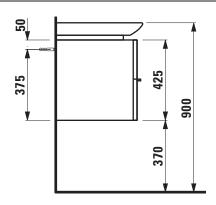

## **CASE FOR PALACE FURNITURE**

Vanity unit 40115.1 40115.2

| TECHNICAL DATA     |                                                   |                      |                                                    |
|--------------------|---------------------------------------------------|----------------------|----------------------------------------------------|
| Order no.          | 40115.1 / 1 drawer                                | Mounting acc. incl.  | Installation set for furniture, order no. 49120.6, |
|                    | 40115.2 / 2 drawers                               |                      | 49114.0                                            |
| Dimensions (WxHxD) | 550 x 425 x 430 mm                                | Mounting information | The walls installed on must meet the require-      |
| Matching for       | Washbasin, order no. 81070.1                      |                      | ments of the furniture in terms of weight and      |
| Specification      | Body/Front – MDF board with PVC foil              |                      | the supplied fastening elements. If this cannot    |
|                    | Integrated handle on the top of the drawer and    |                      | be guaranteed another method of installation       |
|                    | aluminum handle bar in the middle                 |                      | needs to be chosen. For example with feet.         |
|                    | With cut out for washbasin                        | Colours              | 463 – White matt                                   |
|                    | With collar, chromed                              |                      | 475 – White glossy                                 |
| Weight             | 40115.1 / 21,5 kg                                 |                      | 519 - Chalked oak                                  |
|                    | 40115.2 / 26,0 kg                                 |                      | 548 - Anthracite oak                               |
| Accessories excl.  | Feet (2 pieces), aluminium, order no. 48309.5     |                      | 999 – 39 other lacquered colours on request        |
|                    | Towel rail, anodized aluminium, order no. 49095.1 | <del></del>          |                                                    |
|                    | Space saving siphon, order no. 89424.0            |                      |                                                    |

## TECHNICAL DRAWINGS / S 1 : 20

LAUFEN