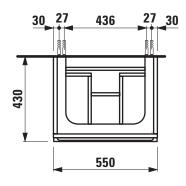

## **CASE FOR PALACE FURNITURE**

Vanity unit 40115.1 40115.2

| TECHNICAL DATA     |                                                   |                      |                                                    |
|--------------------|---------------------------------------------------|----------------------|----------------------------------------------------|
| Order no.          | 40115.1 / 1 drawer                                | Mounting acc. incl.  | Installation set for furniture, order no. 49120.6, |
|                    | 40115.2 / 2 drawers                               |                      | 49114.0                                            |
| Dimensions (WxHxD) | 550 x 425 x 430 mm                                | Mounting information | The walls installed on must meet the require-      |
| Matching for       | Washbasin, order no. 81070.1                      |                      | ments of the furniture in terms of weight and      |
| Specification      | Body/Front – MDF board with PVC foil              |                      | the supplied fastening elements. If this cannot    |
|                    | Integrated handle on the top of the drawer and    |                      | be guaranteed another method of installation       |
|                    | aluminum handle bar in the middle                 |                      | needs to be chosen. For example with feet.         |
|                    | With cut out for washbasin                        | Colours              | 463 – White matt                                   |
|                    | With collar, chromed                              |                      | 475 – White glossy                                 |
| Weight             | 40115.1 / 21,5 kg                                 |                      | 519 - Chalked oak                                  |
|                    | 40115.2 / 26,0 kg                                 |                      | 548 - Anthracite oak                               |
| Accessories excl.  | Feet (2 pieces), aluminium, order no. 48309.5     |                      | 999 – 39 other lacquered colours on request        |
|                    | Towel rail, anodized aluminium, order no. 49095.1 | <del></del>          |                                                    |
|                    | Space saving siphon, order no. 89424.0            |                      |                                                    |

## TECHNICAL DRAWINGS / S 1 : 20

LAUFEN