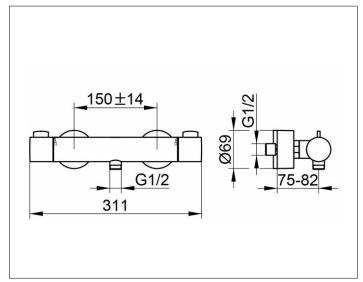

### **DRAWING**

### **SPECIFICATIONS**

KEUCO PLAN BLUE shower mixer, 53924010100 chrome-plated shower mixer, DN15, in an aesthetic and functional design, for exposed installation, ceramic stop valve, cartridge mixer with ceramic sealing gaskets wall outlet for shower hose DN 15 with backflow preventer gauge 150 +/- 14 mm, suitable for combination boilers, restricted flow rate 12 l/min, base body measurements 44 mm, width 311 mm projection 104 mm rosette, diameter 69 mm, noise behavior and DVGW-tests applied for