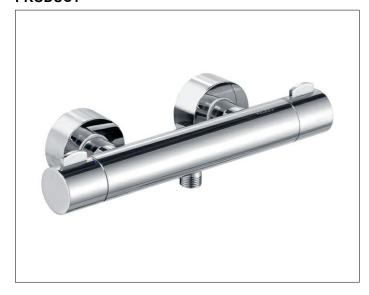

#### **PRODUCT**

## **PRODUCT ATTRIBUTES**

exposed stop valve and cartridge mixer with ceramic sealing gaskets, wall outlet for shower hose DN 15 restricted flow rate for handshower 15 l/min. with backflow preventer gauge 150 +/- 14 mm suitable for combination boilers

### **SURFACE**

chrome-plated