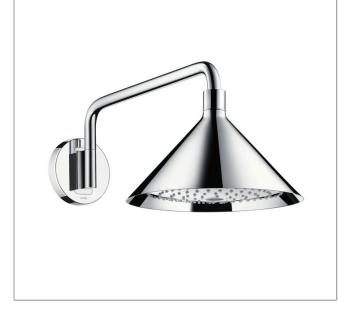

#### AXOR Showers/Front Overhead shower 240 2jet with shower arm Surfaces: Chrome Article Number: 26021000

### Description

- product features
- $\cdot$  consists of: overhead shower, shower arm
- spray type: Rain, RainAir (rain spray enriched with air)
- shower head size: 279 mm
- · shower arm length: 400 mm
- shower arm swivels by 150°
- · ball-joint: overhead shower angle adjustable
- · flow rate Rain spray (at 3 bar): 15 l/min
- flow rate RainAir spray (at 3 bar): 15 l/min
- · Select button on overhead shower
- · material spray disc: metal
- · spray disc removable for cleaning
- · installation: wall
- suitable for continuous flow water heaters with an output of 18 kW
- scope of supply: overhead shower, shower arm, escutcheon, mounting material, assembly instruction