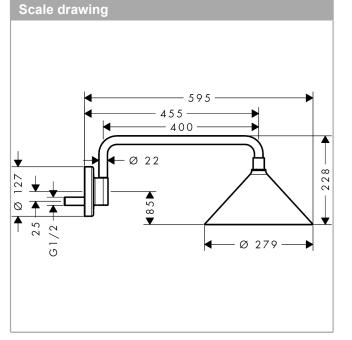

### Description

- product features
- $\cdot$  consists of: overhead shower, shower arm
- spray type: Rain, RainAir (rain spray enriched with air)
- shower head size: 279 mm
- · shower arm length: 400 mm
- shower arm swivels by 150°
- · ball-joint: overhead shower angle adjustable
- · flow rate Rain spray (at 3 bar): 15 l/min
- flow rate RainAir spray (at 3 bar): 15 l/min
- · Select button on overhead shower
- · material spray disc: metal
- · spray disc removable for cleaning
- · installation: wall
- suitable for continuous flow water heaters with an output of 18 kW
- scope of supply: overhead shower, shower arm, escutcheon, mounting material, assembly instruction